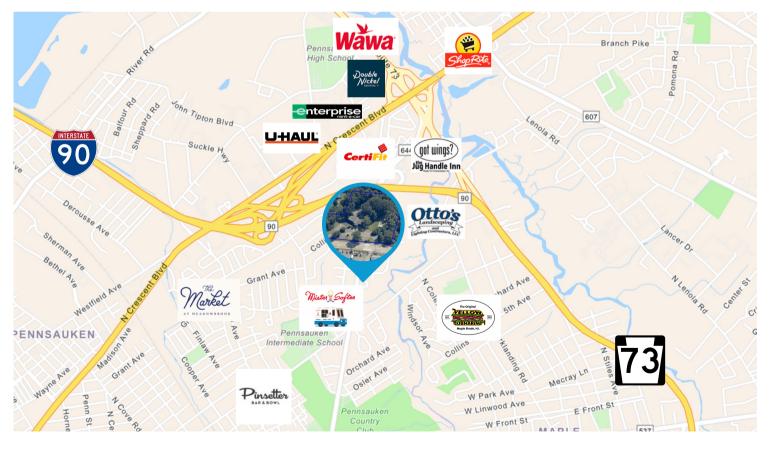

### **PROPERTY AREA/HIGHLIGHTS**

- Former Bank
- 393 feet of frontage along Haddonfield Road
- 4 min to Betsy Ross Bridge, 14 minutes to Center City Philadelphia
- 1/2 mile from US-130, NJ-90, NJ-73
- Numerous by-right zoning uses
  - P-1/Professional office districtfront - 1.6 acres
  - R-3/Residential District Back 1.2 Acres