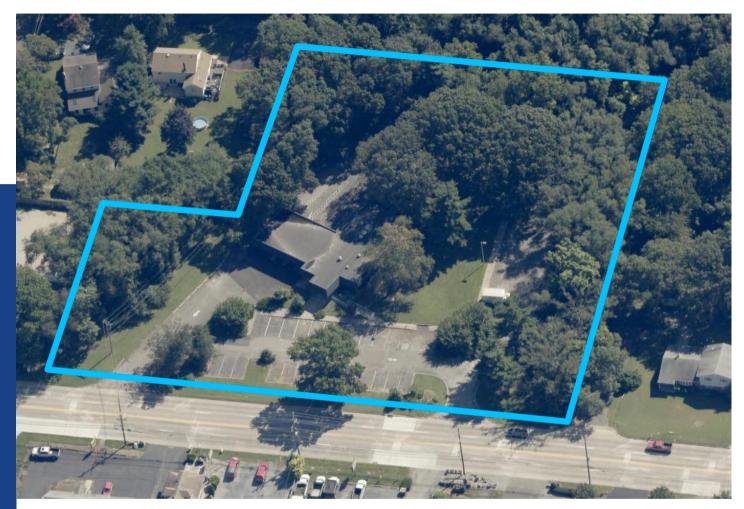

## AERIAL MAP

The foregoing information was furnished to us by sources which we deem to be reliable, but no warranty or representation is made as to the accuracy thereof. Subject to correction of errors, omissions, change of price, prior sale or withdrawal from market without notice.

#### **PROPERTY DESCRIPTION**

| Location:          | 2932 Haddonfield Road<br>Pennsauken, NJ 08110 |
|--------------------|-----------------------------------------------|
| Size/SF Available: | +/- 2.252 SF on<br>+/- 2.78 acres             |
| Sale Price:        | Call for information                          |
| Signage:           | Monument Signage                              |

### **PROPERTY AREA/HIGHLIGHTS**

- Former Bank
- 393 feet of frontage along Haddonfield Road
- 4 min to Betsy Ross Bridge, 14 minutes to Center City Philadelphia
- 1/2 mile from US-130, NJ-90, NJ-73
- Numerous by-right zoning uses
  - P-1/Professional office districtfront - 1.6 acres
  - R-3/Residential District Back 1.2 Acres