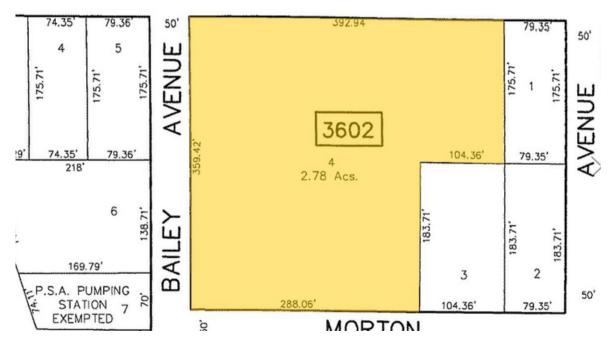

#### **PROPERTY DESCRIPTION**

| Location:          | 2932 Haddonfield Road<br>Pennsauken, NJ 08110 |
|--------------------|-----------------------------------------------|
| Size/SF Available: | +/- 2.252 SF on<br>+/- 2.78 acres             |
| Sale Price:        | Call for information                          |
| Signage:           | Monument Signage                              |

### **PROPERTY AREA/HIGHLIGHTS**

- Former Bank
- 393 feet of frontage along Haddonfield Road
- 4 min to Betsy Ross Bridge, 14 minutes to Center City Philadelphia
- 1/2 mile from US-130, NJ-90, NJ-73
- Numerous by-right zoning uses
  - P-1/Professional office districtfront - 1.6 acres
  - R-3/Residential District Back 1.2 Acres