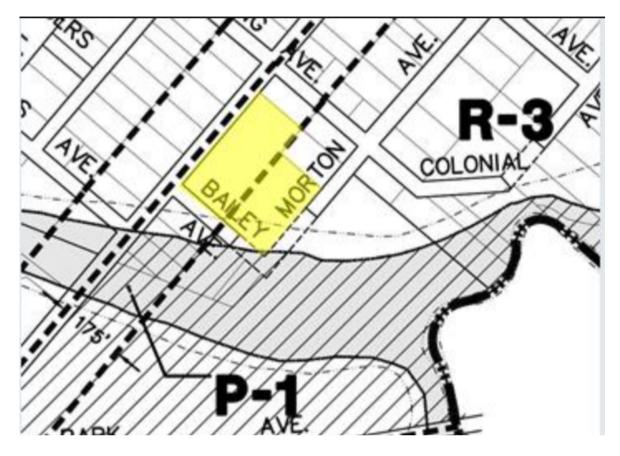

### ZONING AND PARCEL MAP

The foregoing information was furnished to us by sources which we deem to be reliable, but no warranty or representation is made as to the accuracy thereof. Subject to correction of errors, omissions, change of price, prior sale or withdrawal from market without notice.

### **PROPERTY AREA/HIGHLIGHTS**

- Former Bank
- 393 feet of frontage along Haddonfield Road
- 4 min to Betsy Ross Bridge, 14 minutes to Center City Philadelphia
- 1/2 mile from US-130, NJ-90, NJ-73
- Numerous by-right zoning uses
  - P-1/Professional office districtfront - 1.6 acres
  - R-3/Residential District Back 1.2 Acres