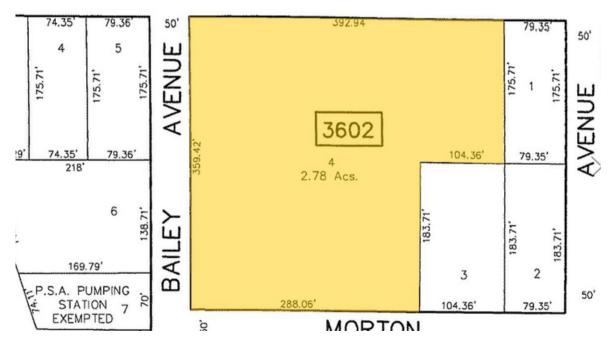

#### **PROPERTY DESCRIPTION**

| Location:          | 2932 Haddonfield Road<br>Pennsauken, NJ 08110 |
|--------------------|-----------------------------------------------|
| Size/SF Available: | +/- 2.252 SF on<br>+/- 2.78 acres             |
| Sale Price:        | Call for information                          |
| Signage:           | Monument Signage                              |
| Frontage:          | 393 ft. along<br>Haddonfield Road             |

### HOUSE OF WORSHIP CONCEPT PLAN

The foregoing information was furnished to us by sources which we deem to be reliable, but no warranty or representation is made as to the accuracy thereof. Subject to correction of errors, omissions, change of price, prior sale or withdrawal from market without notice.