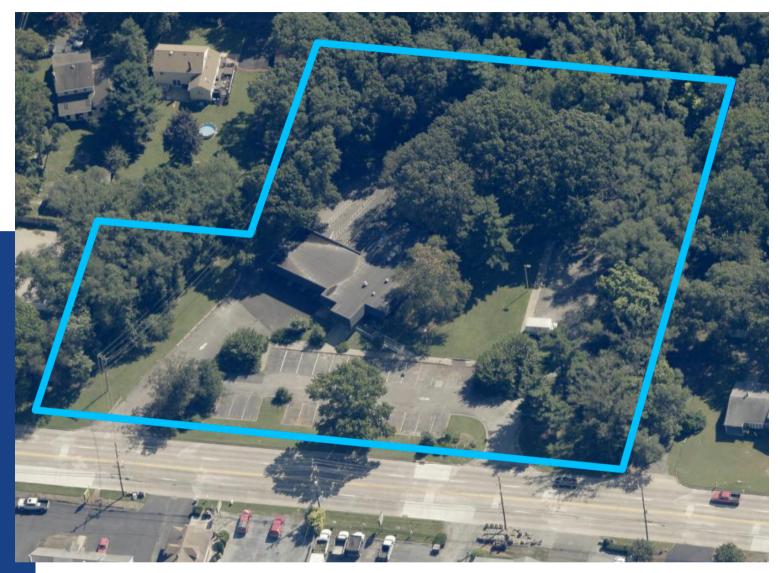

#### **PROPERTY DESCRIPTION**

| Location:          | 2932 Haddonfield Road<br>Pennsauken, NJ 08110 |
|--------------------|-----------------------------------------------|
| Size/SF Available: | +/- 2.252 SF on<br>+/- 2.78 acres             |
| Sale Price:        | Call for information                          |
| Signage:           | Monument Signage                              |
| Frontage:          | 393 ft. along<br>Haddonfield Road             |

### **PROPERTY AREA/HIGHLIGHTS**

- Ideal for professional office users, house of worship, or residential development opportunity
- +/-20,000 VPD (Vehicles Per Day)
- Two curb cuts on Haddonfield Road
- 4 minutes to Betsy Ross Bridge, 14 minutes to Center City, Philadelphia
- .5 miles from US-130, NJ-90, NJ-73
- Numerous by-right zoning uses

#### AERIAL MAP