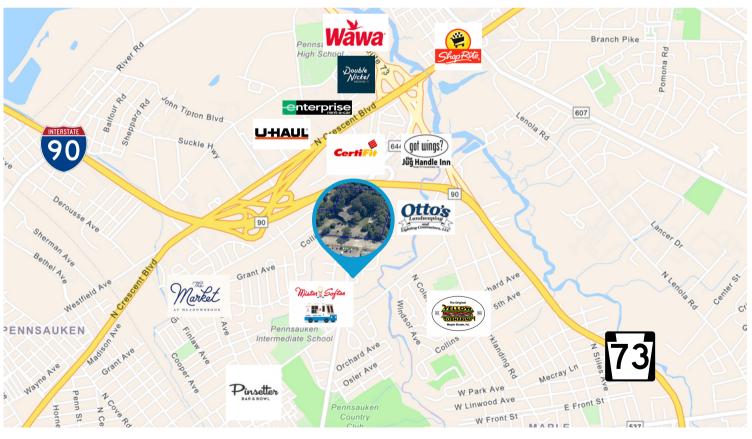

### **PROPERTY AREA/HIGHLIGHTS**

- Ideal for professional office users, house of worship, or residential development opportunity
- +/-20,000 VPD (Vehicles Per Day)
- Two curb cuts on Haddonfield Road
- 4 minutes to Betsy Ross Bridge, 14 minutes to Center City, Philadelphia
- .5 miles from US-130, NJ-90, NJ-73
- Numerous by-right zoning uses