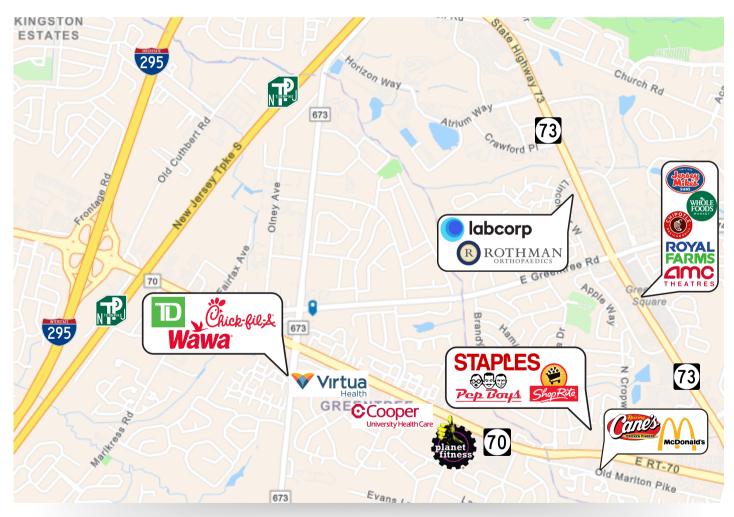

le or withdrawal from market without notice.



Wolf Commercial Real Estate www.WolfCRE.com

#### **PROPERTY DESCRIPTION**

| Location:    | 1913 Greentree Road<br>Cherry Hill, NJ 08003 |
|--------------|----------------------------------------------|
| Size/SF:     | +/-1,100 SF - 2,200 SF<br>(Contiguous)       |
| Lease Price: | Call for information                         |
| Signage:     | Suite & Directory                            |

#### **PROPERTY AREA/HIGHLIGHTS**

- Ideal for professional office, medical user
- Shared kitchenette & bathroom
- Ample parking
- Situated at the crossroads of heavily traveled Greentree Road and Springdale Road
- Easy access to Routes 70, 73, I-295 and NJ Turnpike (Exit 4)
- Close proximity to various restaurants, retailers, and healthcare networks!



The foregoing information was furnished to us by sources which we deem to be reliable, but no warranty or representation is made as to the accuracy thereof. Subject to correction of errors, omissions, change of price, prior sale or withdrawal from market without notice.



### Wolf Commercial Real Estate www.WolfCRE.com



#### AERIAL MAP



## **1913 GREENTREE ROAD, CHERRY HILL, NJ**

# FLOOR PLAN



\*Suites C & D can be combined. \*\*Both suites share a kitchenette and bathroom in a vestibule. If preferred, Suite D can have bathroom fit-out.

The foregoing information was furnished to us by sources which we deem to be reliable, but no warranty or representation is made as to the accuracy thereof. Subject to correction of errors, omissions, change of price, prior sale or withdrawal fro