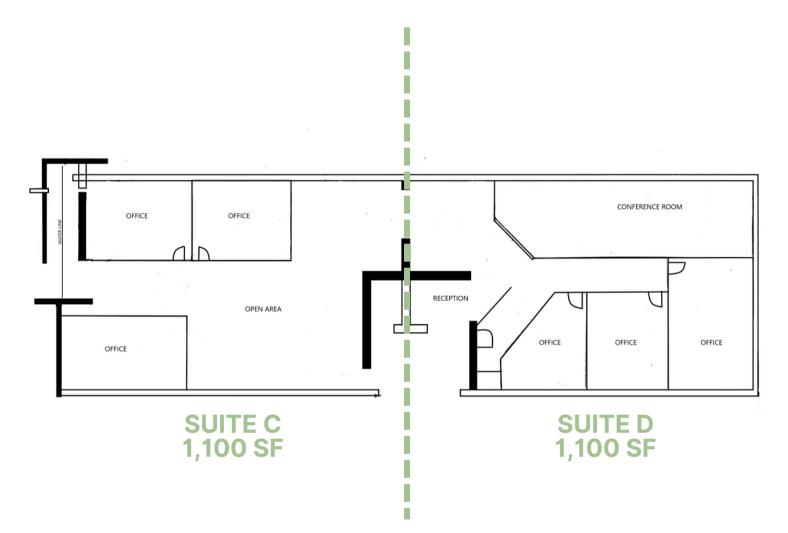

# FLOOR PLAN

\*Suites C & D can be combined. \*\*Both suites share a kitchenette and bathroom in a vestibule. If preferred, Suite D can have bathroom fit-out.

The foregoing information was furnished to us by sources which we deem to be reliable, but no warranty or representation is made as to the accuracy thereof. Subject to correction of errors, omissions, change of price, prior sale or withdrawal from market without notice.