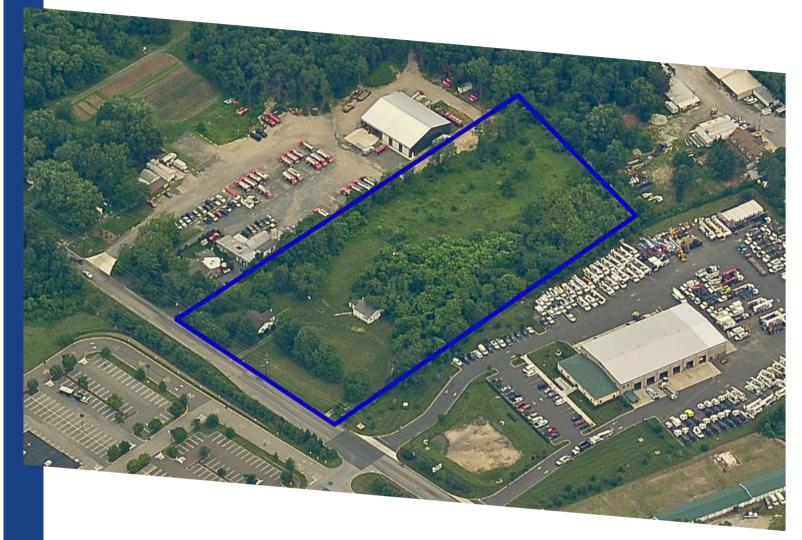

### PROPERTY DESCRIPTION

Location: 1800 Union Landing Road

Cinnaminson, NJ 08077

Lot Size: +/- 4.81 acres of land

Sale Price: Call for information

**Utilities:** Gas & Electric: PSE&G

Water: NJ American Water