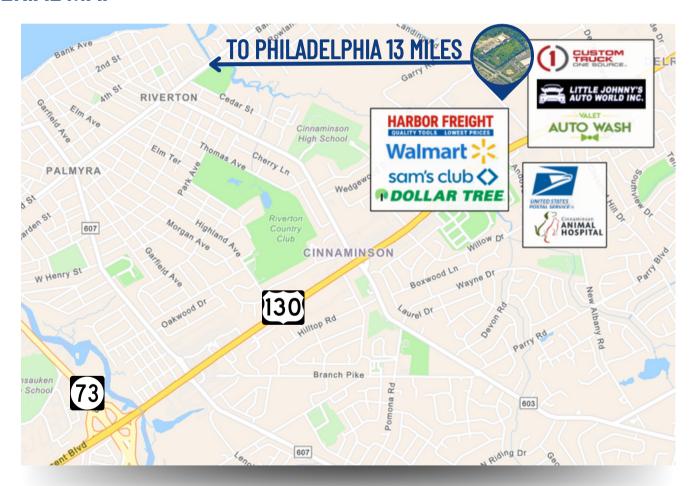

## **PROPERTY AREA/HIGHLIGHTS**

- Ideal for self storage, truck parking, or warehouse development
- Located near various auto shops, hardware stores, national retailers like Walmart, Dollar Tree, Sam's Club, etc.
- Easy access to Routes 130 and 73
- 13 miles from Philadelphia

### **AERIAL MAP**

The foregoing information was furnished to us by sources which we deem to be reliable, but no warranty or representation is made as to the accuracy thereof.

Subject to correction of errors, omissions, change of price, prior sale or withdrawal from market without notice.