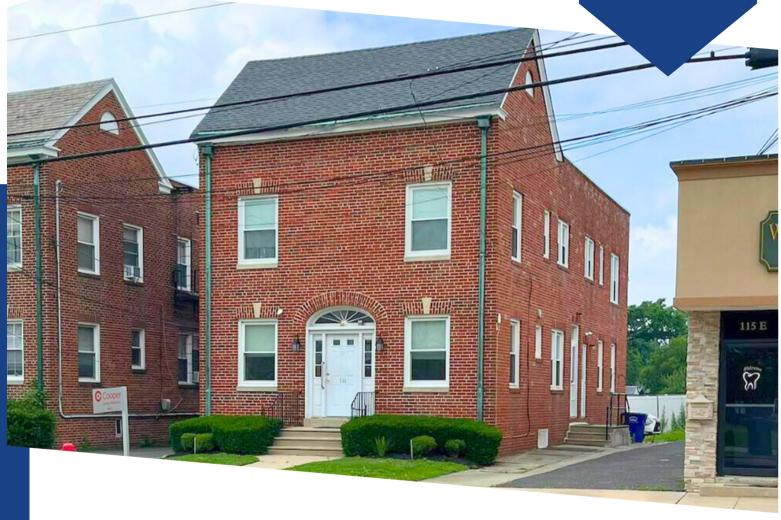

# HIGHLY VISIBLE MEDICAL MIXED-USE BUILDING FOR SALE

IDEAL FOR
PROFESSIONAL
OR MEDICAL
OFFICE USERS
OR INVESTOR

# 111 EAST MAIN STREET MAPLE SHADE, NJ

Corey Hassman

Senior Advisor 856.261.5812 corey.hassman@wolfcre.com

The foregoing information was furnished to us by sources which we deem to be reliable, but no warranty or representation is made as to the accuracy thereof. Subject to correction of errors, omissions, change of price, prior sale or withdrawal from market without notice.

### PROPERTY DESCRIPTION

**Location:** 111 East Main Street

Maple Shade, NJ 08052

**Size/SF:** +/-2,763 SF

Sale Price: Call for information

**Signage:** Pylon Signage

### PROPERTY AREA/HIGHLIGHTS

- Ideal for investor who is an owner/operator, professional or medical office users
- Fit-out medical office on first floor
- Two income producing apartments on second floor with private entrances
- Off-street parking (6 spaces)
- Four exam rooms with reception area
- Easy access to Routes 73 and 38
- Two miles from Cherry Hill Mall
- Near various retailers and restaurants
- Public transportation Bus 407 & 417 out front of neighboring building