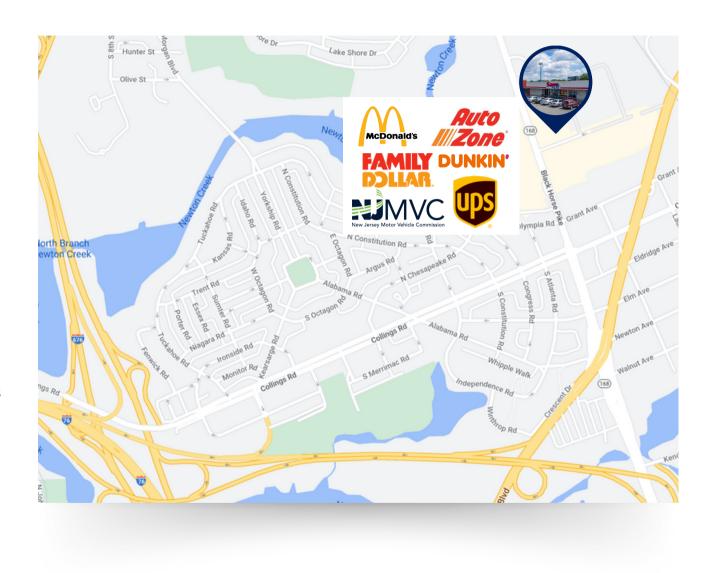

### **PROPERTY HIGHLIGHTS**

- Well below replacement cost
- Retail center within close proximity to Camden County Administrative offices
- Ceiling Height: +/- 18'
- Drive-ins: 1
- Join Metro PCS, Little Caesar's, and Family Dollar
- Surrounded by national retailers:
  - McDonald's
  - o Popeye's
  - Dunkin Donuts
  - Auto Zone

#### **LOCATION HIGHLIGHTS**

- Easy access to White Horse Pike and Crescent Boulevard
- Less than 15 minutes (7 miles) from Philadelphia, PA