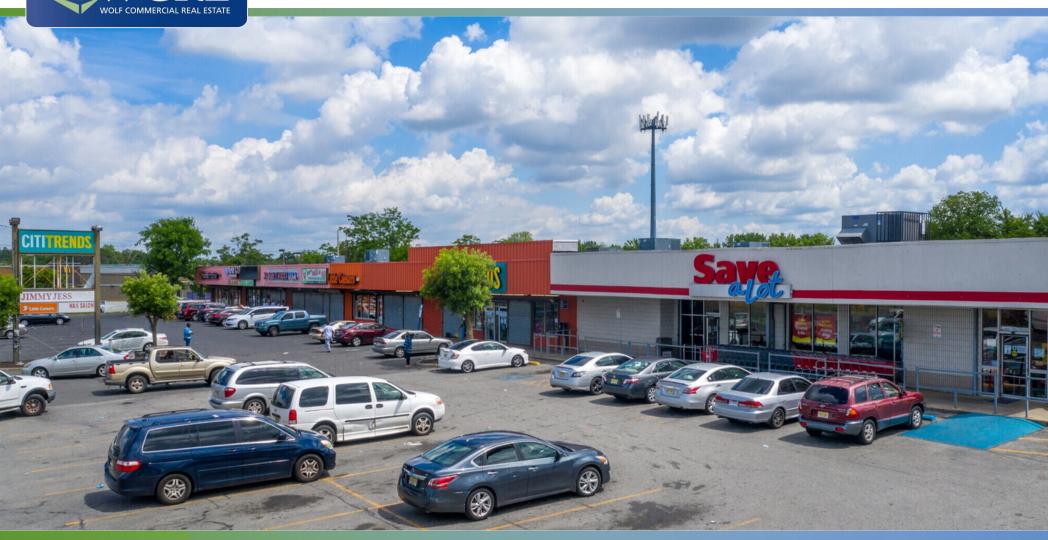

## HIGHLY VISIBLE RETAIL ANCHOR SPACE FOR SALE

**MOUNT EPHRAIM PLAZA 2780 MOUNT EPHRAIM AVE CAMDEN, NJ** 

**CONTACT:** 

**Eric Flocco** 

Vice President 609.790.6940 Eric.Flocco@wolfcre.com

# 2780 MOUNT EPHRAIM AVE, CAMDEN, NJ

## **PROPERTY DESCRIPTION**

**Location:** Mount Ephraim Plaza

2780 Mount Ephraim Ave

Camden, NJ 08104

**Size/SF:** • +/- 14,537 SF building

Situated on .96 acres

Sale Price: Call for information

**Signage:** Exclusive pylon signage on

### **PROPERTY HIGHLIGHTS**

- Well below replacement cost
- Retail center within close proximity to Camden County Administrative offices
- Ceiling Height: +/- 18'
- Drive-ins: 1
- Join Metro PCS, Little Caesar's, and Family Dollar
- Surrounded by national retailers:
  - McDonald's
  - o Popeye's
  - Dunkin Donuts
  - Auto Zone