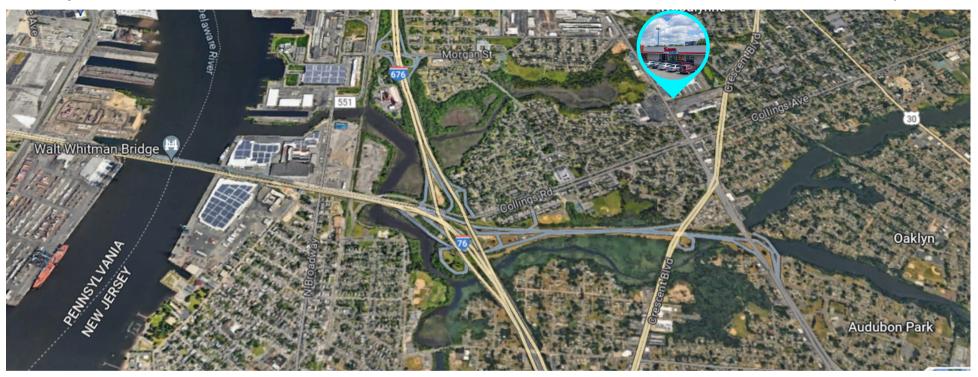

#### **LOCATION HIGHLIGHTS**

- Easy access to White Horse Pike and Crescent Boulevard
- Less than 15 minutes (7 miles) from Philadelphia, PA