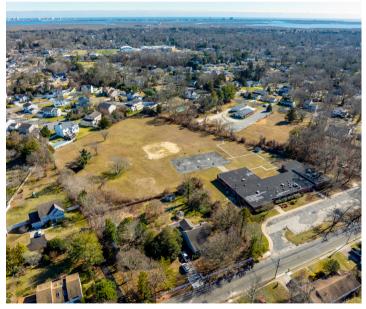

on 5.34 acres
- Less than one mile to Mill Road (Route 9)
- Two miles from Garden State Parkway
- Fifteen minutes from Atlantic City Boardwalk
- One hour to Center City, Philadelphia

# **AERIAL MAP**



### **DEMOGRAPHICS**

#### 2023 Households

1 mile: 2,140 3 miles: 14,357 5 miles: 40,033

#### Avg. Household Income

1 mile: \$130,677 3 miles: \$104,861 5 miles: \$102,187

#### **Population**

1 mile: 5,640 3 miles: 40,278 5 miles: 102,368

The foregoing information was furnished to us by sources which we deem to be reliable, but no warranty or representation is made as to the accuracy thereof. Subject to correction of errors, omissions, change of price, prior sale or withdrawal from market without notice.













# 2100 OAK AVENUE, NORTHFIELD, NJ

# **ADDITIONAL PHOTOS**









The foregoing information was furnished to us by sources which we deem to be reliable, but no warranty or representation is made as to the accuracy thereof.

Subject to correction of errors, omissions, change of price, prior sale or withdrawal from market without notice.