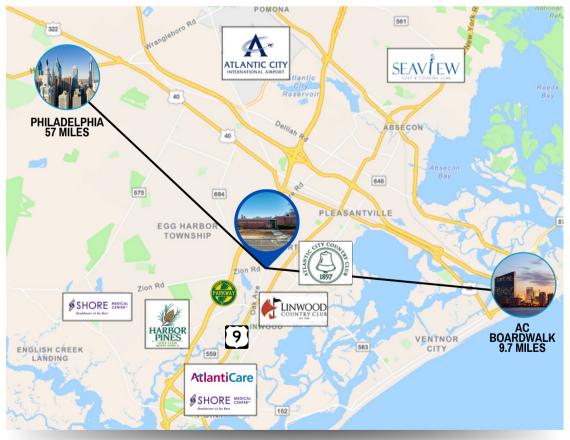

# **AERIAL MAP**

# **PROPERTY AREA/HIGHLIGHTS**

- · Former school facility
- Ideal for educational occupiers or residential redevelopment
- Single story +/-16,947 SF building
- Situated on 5.34 acres
- Less than one mile to Mill Road (Route 9)
- Two miles from Garden State Parkway
- Fifteen minutes from Atlantic City Boardwalk
- One hour to Center City, Philadelphia