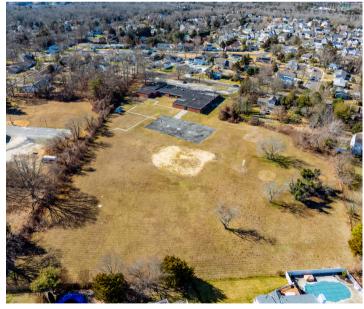

ed on 5.34 acres
- Less than one mile to Mill Road (Route 9)
- Two miles from Garden State Parkway
- Fifteen minutes from Atlantic City Boardwalk
- One hour to Center City, Philadelphia

# **AERIAL MAP**



### **DEMOGRAPHICS**

#### 2023 Households

1 mile: 2,140 3 miles: 14,357 5 miles: 40,033

#### Avg. Household Income

1 mile: \$130,677 3 miles: \$104,861 5 miles: \$102,187

#### **Population**

1 mile: 5,640 3 miles: 40,278 5 miles: 102,368

The foregoing information was furnished to us by sources which we deem to be reliable, but no warranty or representation is made as to the accuracy thereof. Subject to correction of errors, omissions, change of price, prior sale or withdrawal from market without notice.













# 2100 OAK AVENUE, NORTHFIELD, NJ

# **ADDITIONAL PHOTOS**









The foregoing information was furnished to us by sources which we deem to be reliable, but no warranty or representation is made as to the accuracy thereof.

Subject to correction of errors, omissions, change of price, prior sale or withdrawal from market without notice.