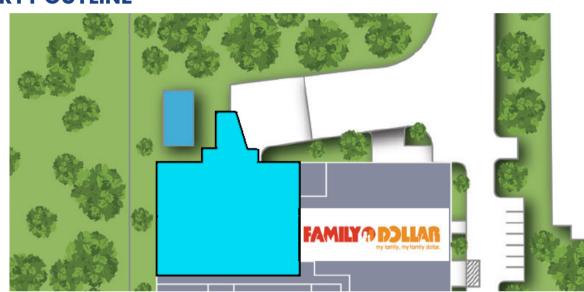

an@wolfcre.com

The foregoing information was furnished to us by sources which we deem to be reliable, but no warranty or representation is made as to the accuracy thereof. Subject to correction of errors, omissions, change of price, prior sale or withdrawal from market without notice.



**Wolf Commercial Real Estate** www.WolfCRE.com



## **PROPERTY DESCRIPTION**

- Location: 510 Williamstown Road Sicklerville, NJ 08081
- **Size/SF:** +/-6,400 SF
- Lease Price: Call for information

#### **PROPERTY OUTLINE**

## **PROPERTY AREA/HIGHLIGHTS**

- Two covered loading docks
- Clear Height: 13'
- Ample parking
- Situated off heavily traveled Williamstown Road: 18,993 VPD
- Access from both Williamstown Road and Sicklerville Road
- Close proximity to Routes 73, 42 & 322 and AC Expressway

ĬM



#### **AERIAL MAP**



The foregoing information was furnished to us by sources which we deem to be reliable, but no warranty or representation is made as to the accuracy thereof. Subject to correction of errors, omissions, change of price, prior sale or withdrawal from market without notice.



Wolf Commercial Real Estate www.WolfCRE.com



# **510 WILLIAMSTOWN ROAD, SICKLERVILLE, NJ**

#### **ADDITONAL PHOTOS**



The foregoing information was furnished to us by sources which we deem to be reliable, but no warranty or representation is made as to the accuracy thereof. Subject to correction of errors, omissions, change of price, prior sale or withdrawal from market without notice.



Wolf Commercial Real Estate www.WolfCRE.com