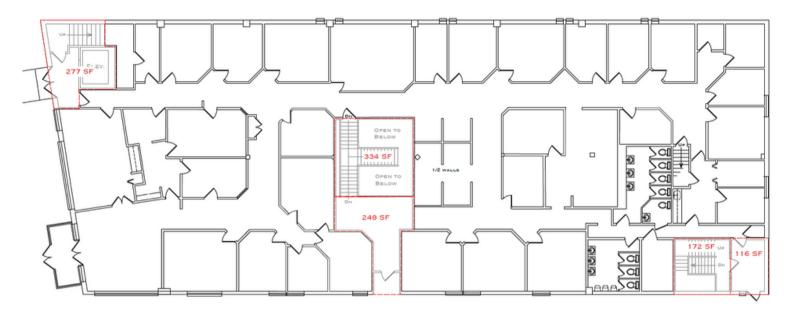

ost, the town of Haddonfield takes pride in being voted Best Shopping.

Visitors and residents frequent Downtown Haddonfield providing it the premier location for various businesses to thrive in its environment.



- Crust n Fire
- Starbucks
- Passariello's
- Saxby's
- The Bistro
- Kings Road Brewing Co.
- Crumb
- Cross Culture
- Acme
- CVS
- Just Bella
- Inkwood Book
- Haddonfield School of Music
- Ends of Earth Cigar Shoppe
- Duffy's Fine Chocolate

The foregoing information was furnished to us by sources which we deem to be reliable, but no warranty or representation is made as to the accuracy thereof. Subject to correction of errors, omissions, change of price, prior sale or withdrawal from market without notice.



Wolf Commercial Real Estate www.WolfCRE.com





#### **FLOOR PLAN**



#### **AERIAL MAP**



The foregoing information was furnished to us by sources which we deem to be reliable, but no warranty or representation is made as to the accuracy thereof. Subject to correction of errors, omissions, change of price, prior sale or withdrawal from market without notice.



Wolf Commercial Real Estate www.WolfCRE.com