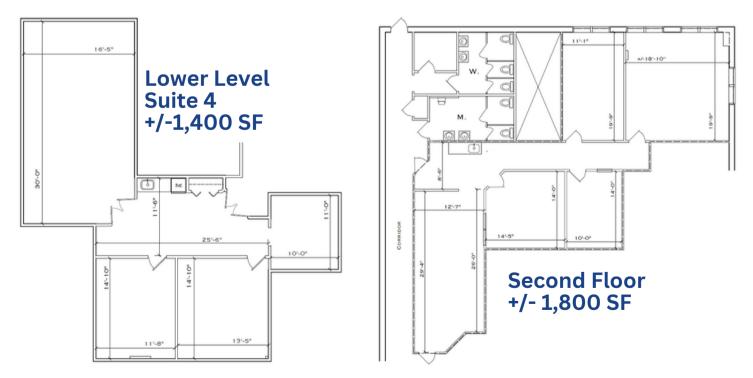

#### **PROPERTY DESCRIPTION**

| Location:    | 41 S. Haddon Ave<br>Haddonfield, NJ 08033 |
|--------------|-------------------------------------------|
| Size/SF:     | +/-1,400 - 10,000 SF                      |
| Lease Price: | Call for information                      |
| Signage:     | Building signage                          |

### **FLOOR PLANS**