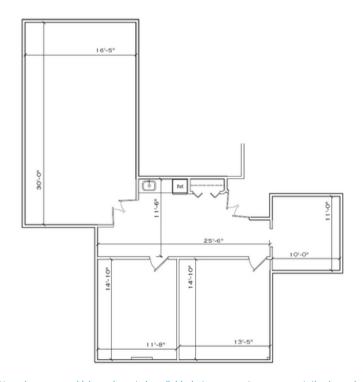

## **FLOOR PLANS**

First Floor +/-10,000 SF (Divisible)

Lower Level Suite 4 +/-1,400 SF

The foregoing information was furnished to us by sources which we deem to be reliable, but no warranty or representation is made as to the accuracy thereof. Subject to correction of errors, omissions, change of price, prior sale or withdrawal from market without notice.