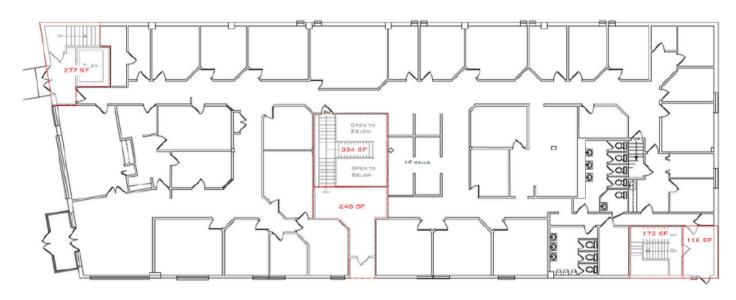

## **FLOOR PLANS**

First Floor +/-10,000 SF (Divisible)

Lower Level Suite 4 +/-1,400 SF

The foregoing information was furnished to us by sources which we deem to be reliable, but no warranty or representation is made as to the accuracy thereof. Subject to correction of errors, omissions, change of price, prior sale or withdrawal from market without notice.