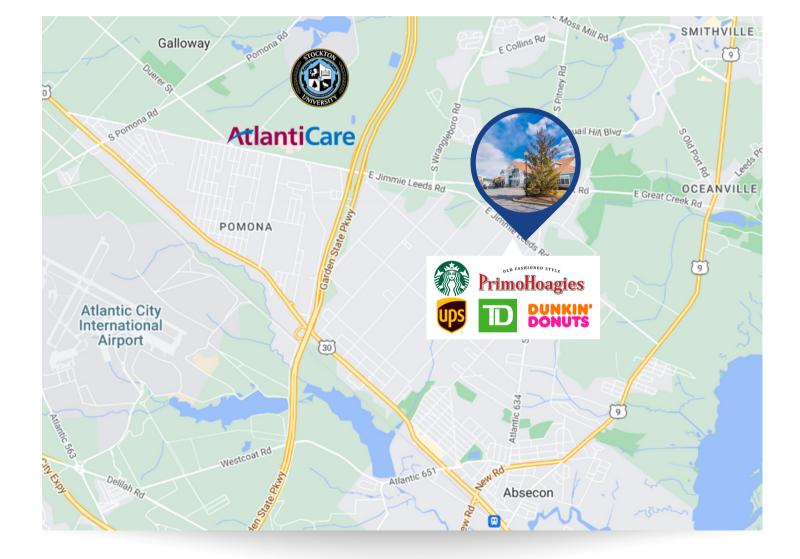

#### AERIAL MAP

# **PROPERTY AREA/HIGHLIGHTS**

- Value add for investor or owner/user
- Class 'A' professional office building meticulously maintained
- Located in the center of Galloway Township and central business district Situated near Atlanticare Mainland Regional Hospital and Stockton University