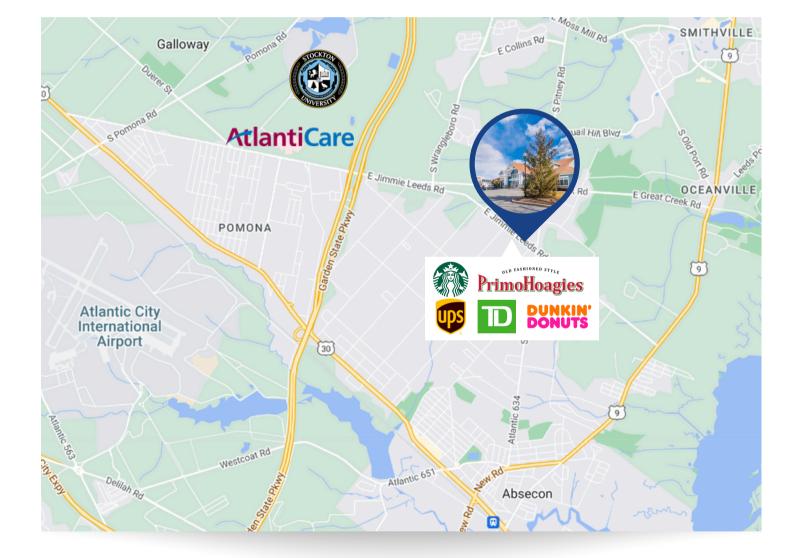

### AERIAL MAP

### **PROPERTY AREA/HIGHLIGHTS**

- Value add for investor or owner/user
- Class 'A' professional office building meticulously maintained
- % occupied
- Located in the center of Galloway Township and central business district
- Situated near Atlanticare Mainland Regional Hospital and Stockton University.