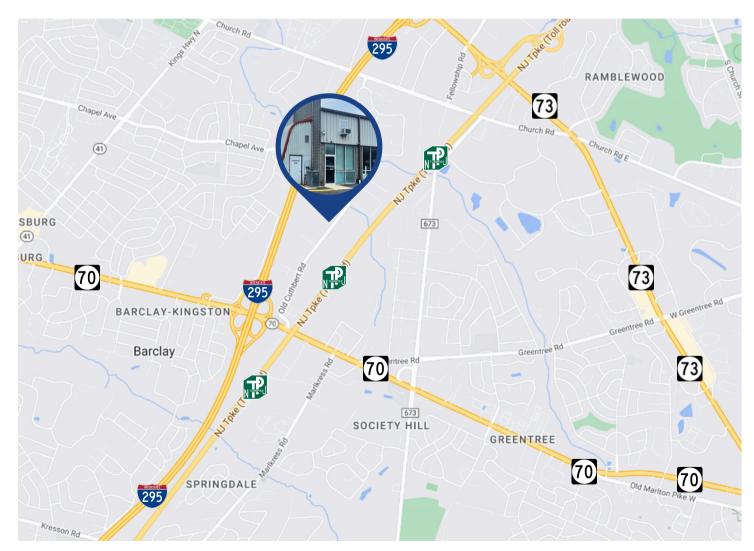

#### **AERIAL MAP**

The foregoing information was furnished to us by sources which we deem to be reliable, but no warranty or representation is made as to the accuracy thereof Subject to correction of errors, omissions, change of price, prior sale or withdrawal from market without notice.

# 1916 OLD CUTHBERT ROAD, CHERRY HILL, NJ