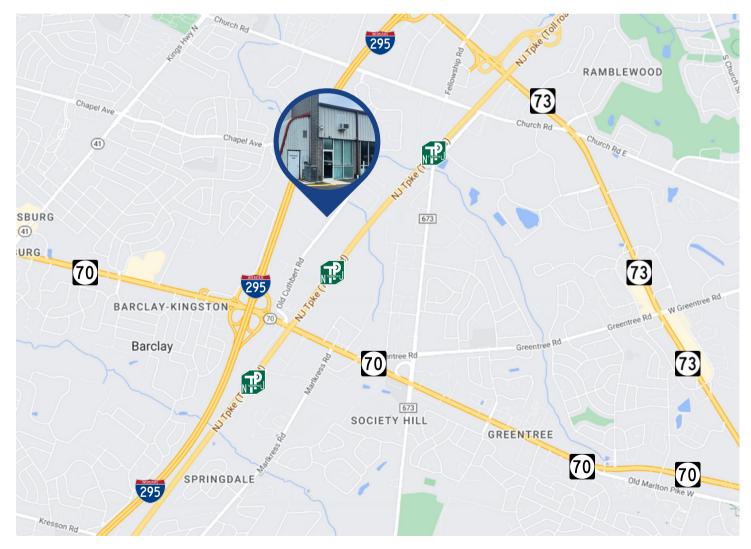

lfcre.com



The foregoing information was furnished to us by sources which we deem to be reliable, but no warranty or representation is made as to the accuracy thereof. Subject to correction of errors, omissions, change of price, prior sale or withdrawal from market without notice.



Wolf Commercial Real Estate www.WolfCRE.com

# **PROPERTY DESCRIPTION**

- Location: 1916 Old Cuthbert Road Suite A1 Cherry Hill, NJ 08034
- **Size/SF:** +/-1,600 SF
- Lease Price: Call for information
- Signage: Directory & Suite Signage

# **PROPERTY AREA/HIGHLIGHTS**

- Ideal for professional or medical office users
- Zoned Industrial
- Three (3) private offices
- Reception area
- Executive office
- Large conference room
- Recently renovated
- Easy access to Routes 70, 73, and 38, I-295, and NJ Turnpike



The foregoing information was furnished to us by sources which we deem to be reliable, but no warranty or representation is made as to the accuracy thereof. Subject to correction of errors, omissions, change of price, prior sale or withdrawal from market without notice.



Wolf Commercial Real Estate www.WolfCRE.com



### AERIAL MAP



**1916 OLD CUTHBERT ROAD, CHERRY HILL, NJ** 

### **FLOOR PLAN**



The foregoing information was furnished to us by sources which we deem to be reliable, but no warranty or representation is made as to the accuracy thereof. Subject to correction of errors, omissions, change of price, prior sale or withdrawal from market without notice.



Wolf Commercial Real Estate www.WolfCRE.com





# **1916 OLD CUTHBERT ROAD, CHERRY HILL, NJ**

### **ADDITIONAL PHOT