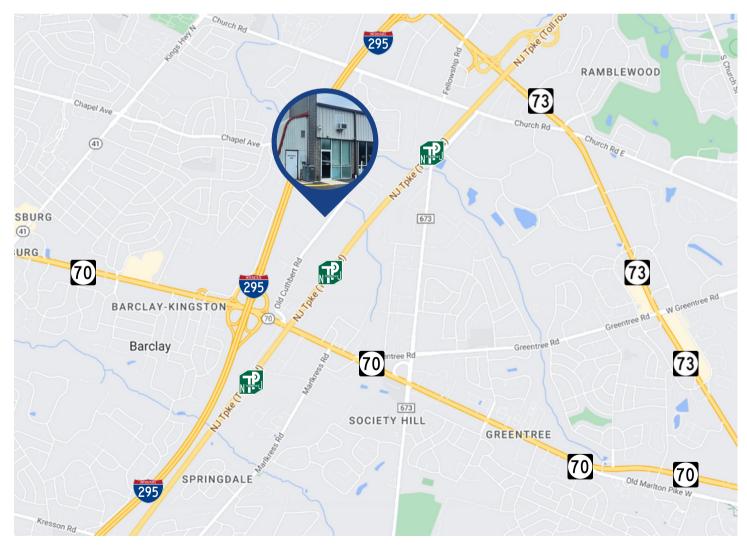

.371.2208 brian.goren@wolfcre.com



The foregoing information was furnished to us by sources which we deem to be reliable, but no warranty or representation is made as to the accuracy thereof. Subject to correction of errors, omissions, change of price, prior sale or withdrawal from market without notice.



Wolf Commercial Real Estate www.WolfCRE.com

# **PROPERTY DESCRIPTION**

- Location: 1916 Old Cuthbert Road Suite A1 Cherry Hill, NJ 08034
- **Size/SF:** +/-1,600 SF
- Lease Price: Call for information
- Signage: Directory & Suite Signage

# **PROPERTY AREA/HIGHLIGHTS**

- Ideal for professional or medical office users
- Three (3) private offices
- Reception area
- Executive office
- Large conference room
- Recently renovated
- Easy access to Routes 70 and 73, I-295, and NJ Turnpike



The foregoing information was furnished to us by sources which we deem to be reliable, but no warranty or representation is made as to the accuracy thereof. Subject to correction of errors, omissions, change of price, prior sale or withdrawal from market without notice.



# Wolf Commercial Real Estate www.WolfCRE.com



#### AERIAL MAP



**1916 OLD CUTHBERT ROAD, CHERRY HILL, NJ** 

## **FLOOR PLAN**



The foregoing information was furnished to us by sources which we deem to be reliable, but no warranty or representation is made as to the accuracy thereof. Subject to correction of errors, omissions, change of price, prior sale or withdrawal from market without notice.



Wolf Commercial Real Estate www.WolfCRE.com





# **1916 OLD CUTHBERT ROAD, CHERRY HILL, NJ**

### **ADDITIONAL PH