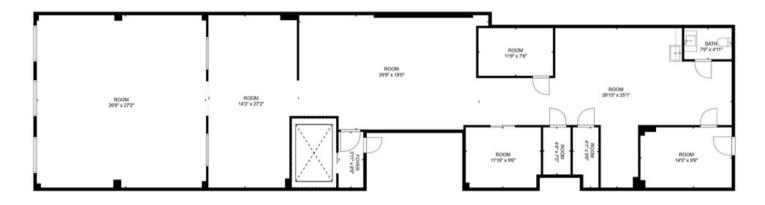

Chestnut Street

Philadelphia, PA 19103

**Size/SF:** +/- 3,300 SF

Lease Price: Call for information

## **PROPERTY AREA/HIGHLIGHTS**

- Ideal for retail or office users
- Open floor layout with 3 private offices, and a conference room
- Elevator access
- Floor to ceiling windows at the front of the space
- Easily accessible to PATCO station at 16th & Locust
- Situated near various prominent retailers, hotels and restaurants

#### **AERIAL MAP**



The foregoing information was furnished to us by sources which we deem to be reliable, but no warranty or representation is made as to the accuracy thereof.

Subject to correction of errors, omissions, change of price, prior sale or withdrawal from market without notice.













# 1719 CHESTNUT STREET, PHILADELPHIA, PA

# **FLOOR PLAN**



# **ADDITONAL PHOTOS**









The foregoing information was furnished to us by sources which we deem to be reliable, but no warranty or representation is made as to the accuracy thereof.

Subject to correction of errors, omissions, change of price, prior sale or withdrawal from market without notice.