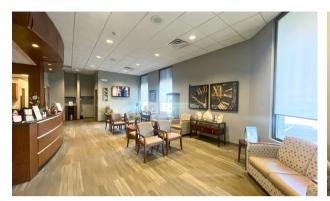

## **PROPERTY AREA/HIGHLIGHTS**

- Fully fit-out medical office suite
- 3,000 SF end cap available with potential drive-thru or free-standing building
- Available for immediate occupancy
- Ample parking
- Property sits along heavily traveled White Horse Road (20,134 VPD)
- Full road frontage access with left turn in/out and traffic signal
- Well-maintained and landscaped
- Surrounded by numerous notable retailers and healthcare providers
- Easy access to Route 73, I-295, NJ Turnpike and White Horse Pike

## **ADDITIONAL PHOTOS**

The foregoing information was turnished to us by sources which we deem to be reliable, but no warranty or representation is made as to the accuracy thereor.

Subject to correction of errors, omissions, change of price, prior sale or withdrawal from market without notice.