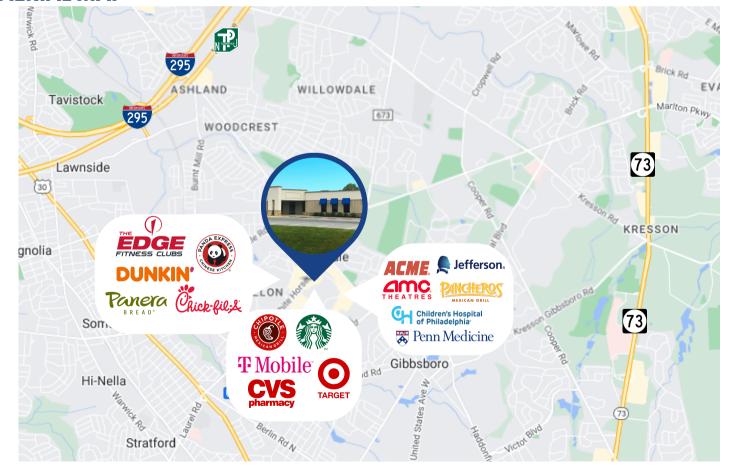

### **AERIAL MAP**

The foregoing information was furnished to us by sources which we deem to be reliable, but no warranty or representation is made as to the accuracy thereof.

Subject to correction of errors, omissions, change of price, prior sale or withdrawal from market without notice.

## **PROPERTY AREA/HIGHLIGHTS**

- Fully fit-out medical office suite
- 3,000 SF end cap available with potential drive-thru or free-standing building
- Available for immediate occupancy
- Ample parking
- Property sits along heavily traveled White Horse Road (20,134 VPD)
- Full road frontage access with left turn in/out and traffic signal
- Well-maintained and landscaped
- Surrounded by numerous notable retailers and healthcare providers
- Easy access to Route 73, I-295, NJ Turnpike and White Horse Pike