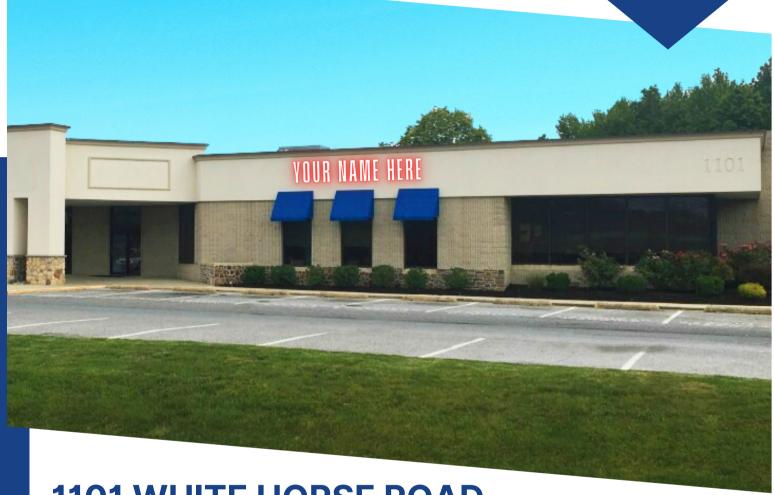

# HIGHLY VISIBLE HEALTHCARE & RETAIL SPACES AVAILABLE

FULLY
FIT-OUT
MEDICAL/
PROFESSIONAL
SUITE & 3,000 SF
RETAIL END CAP
OPPORTUNITY

1101 WHITE HORSE ROAD SUITE 110 VOORHEES, NJ

## PROPERTY DESCRIPTION

Location: 1101 White Horse Road

Voorhees, NJ 08043

**Size/SF:** • +/-6,127 SF

medical/professional

office suite

• +/-3,000 SF end cap

(Divisible)

Lease Price: Call for information

**Signage:** Building and pylon available

## **PROPERTY AREA/HIGHLIGHTS**

- Fully fit-out medical office suite
- 3,000 SF end cap available with potential drive-thru or free-standing building
- Available for immediate occupancy
- Ample parking
- Property sits along heavily traveled White Horse Road (20,134 VPD)
- Full road frontage access with left turn in/out and traffic signal
- Well-maintained and landscaped
- Surrounded by numerous notable retailers and healthcare providers
- Easy access to Route 73, I-295, NJ Turnpike and White Horse Pike