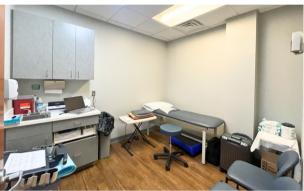

## **PROPERTY AREA/HIGHLIGHTS**

- Fully fit-out medical office suite
- 3,000 SF end cap available with potential drive-thru or free-standing building
- Available for immediate occupancy
- Ample parking
- Property sits along heavily traveled White Horse Road (20,134 VPD)
- Full road frontage access with left turn in/out and traffic signal
- Well-maintained and landscaped
- Surrounded by numerous notable retailers and healthcare providers
- Easy access to Route 73, I-295, NJ Turnpike and White Horse Pike

## **ADDITIONAL PHOTOS**

The foregoing information was turnished to us by sources which we deem to be reliable, but no warranty or representation is made as to the accuracy thereor.

Subject to correction of errors, omissions, change of price, prior sale or withdrawal from market without notice.