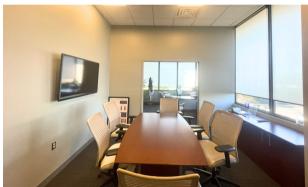

## **PROPERTY AREA/HIGHLIGHTS**

- Fully fit-out medical office suite
- 3,000 SF end cap available with potential drive-thru or free-standing building
- Available for immediate occupancy
- Ample parking
- Property sits along heavily traveled White Horse Road (20,134 VPD)
- Full road frontage access with left turn in/out and traffic signal
- Well-maintained and landscaped
- Surrounded by numerous notable retailers and healthcare providers
- Easy access to Route 73, I-295, NJ Turnpike and White Horse Pike

## **ADDITIONAL PHOTOS**

The foregoing information was turnished to us by sources which we deem to be reliable, but no warranty or representation is made as to the accuracy thereor.

Subject to correction of errors, omissions, change of price, prior sale or withdrawal from market without notice.