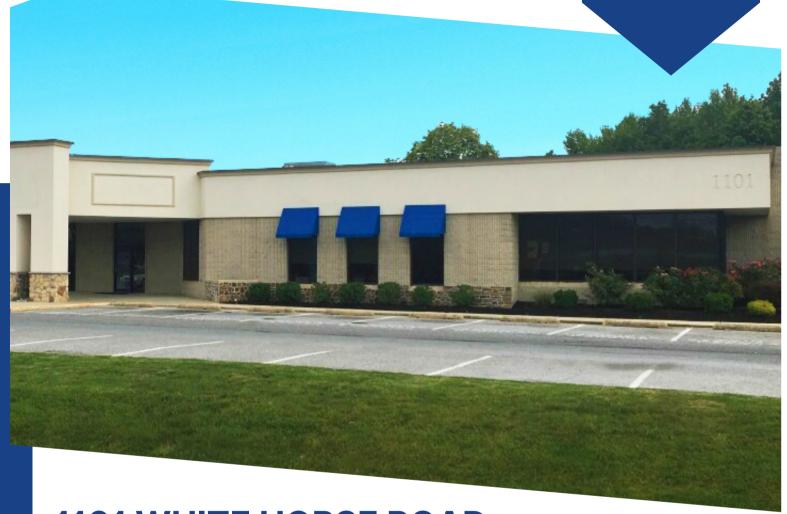

# HIGHLY VISIBLE SUITE AVAILABLE FOR LEASE

FULLY
FIT-OUT
MEDICAL/
PROFESSIONAL
SUITE

1101 WHITE HORSE ROAD SUITE 110 VOORHEES, NJ

#### PROPERTY DESCRIPTION

**Location:** 1101 White Horse Road

Voorhees, NJ 08043

**Size/SF:** +/-6,127 SF

Lease Price: Call for information

**Signage:** Building & pylon signage

## **PROPERTY AREA/HIGHLIGHTS**

- Fully fit-out medical office suite
- Available for immediate occupancy
- Ample parking
- Property sits along heavily traveled White Horse Road (20,134 VPD)
- Well-maintained and landscaped
- Surrounded by numerous notable retailers and healthcare providers
- Easy access to Route 73, I-295, NJ Turnpike and White Horse Pike