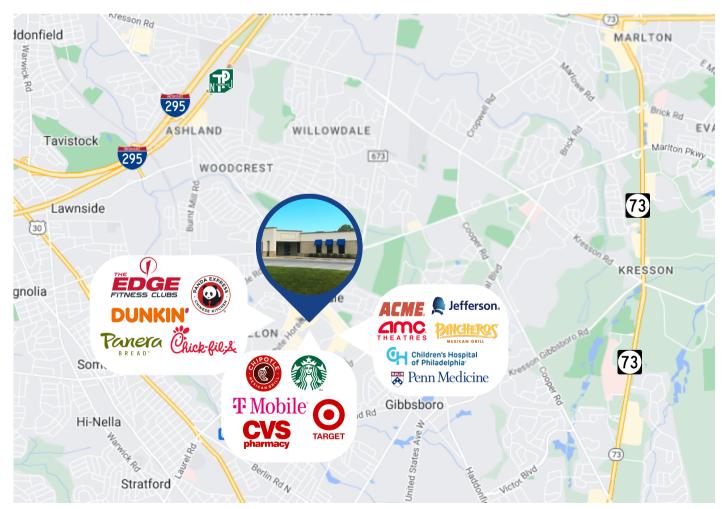

#### **AERIAL MAP**

The foregoing information was furnished to us by sources which we deem to be reliable, but no warranty or representation is made as to the accuracy thereo Subject to correction of errors, omissions, change of price, prior sale or withdrawal from market without notice.

## **PROPERTY AREA/HIGHLIGHTS**

- Fully fit-out medical office suite
- Available for immediate occupancy
- Ample parking
- Property sits along heavily traveled White Horse Road (20,134 VPD)
- Well-maintained and landscaped
- Surrounded by numerous notable retailers and healthcare providers
- Easy access to Route 73, I-295, NJ Turnpike and White Horse Pike