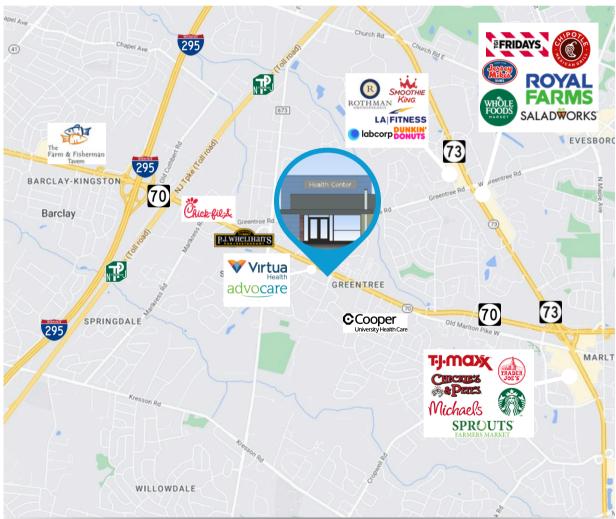

ch we deem to be reliable, but no warranty or representation is made as to the accuracy thereof. Subject to correction of errors, omissions, change of price, prior sale or withdrawal from market without notice.



Wolf Commercial Real Estate www.WolfCRE.com



#### **PROPERTY DESCRIPTION**

- Location: 1951 Route 70 East Cherry Hill, NJ 08003
- **Size/SF:** +/-3,568 SF
- Lease Price: Call for information
- Signage: Monument pylon & building

## PROPERTY AREA/HIGHLIGHTS

- Ideal for medical or professional office users
- Coming soon, building redevelopment
- Available for immediate occupancy
- Ample parking
- Situated directly off heavily traveled Route 70 (54,517 VPD)
- Easy access to Route 73, I-295 & NJ Turnpike
- Close proximity to various retailers, restaurants and medical facilities



The foregoing information was furnished to us by sources which we deem to be reliable, but no warranty or representation is made as to the accuracy thereof. Subject to correction of errors, omissions, change of price, prior sale or withdrawal from market without notice.



Wolf Commercial Real Estate www.WolfCRE.com



#### **RETAILER MAP**



### **FLOOR PLAN**



The foregoing information was furnished to us by sources which we deem to be reliable, but no warranty or representation is made as to the accuracy thereof. Subject to correction of errors, omissions, change of price, prior sale or withdrawal from market without notice.



Wolf Commercial Real Estate www.WolfCRE.com