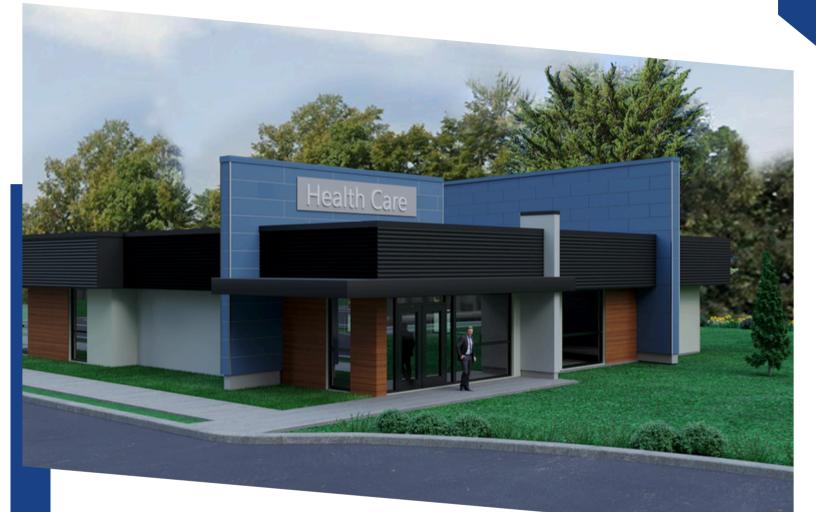

# PROMINENT MEDICAL/ PROFESSIONAL BUILDING FOR LEASE

## **1951 ROUTE 70 EAST CHERRY HILL, NJ**

Jason Wolf Managing Principal 215.588.8800 jason.wolf@wolfcre.com

The foregoing information was furnished to us by sources which we deem to be reliable, but no warranty or representation is made as to the accuracy thereof. Subject to correction of errors, omissions, change of price, prior sale or withdrawal from market without notice.

#### **PROPERTY DESCRIPTION**

- Location: 1951 Route 70 East Cherry Hill, NJ 08003
- **Size/SF:** +/-3,568 SF
- Lease Price: Call for information
- Signage: Monument pylon & building

## PROPERTY AREA/HIGHLIGHTS

- Ideal for medical or professional office users
- Coming soon, building redevelopment
- Available for immediate occupancy
- Ample parking
- Situated directly off heavily traveled Route 70 (54,517 VPD)
- Easy access to Route 73, I-295 & NJ Turnpike
- Close proximity to various retailers, restaurants and medical facilities