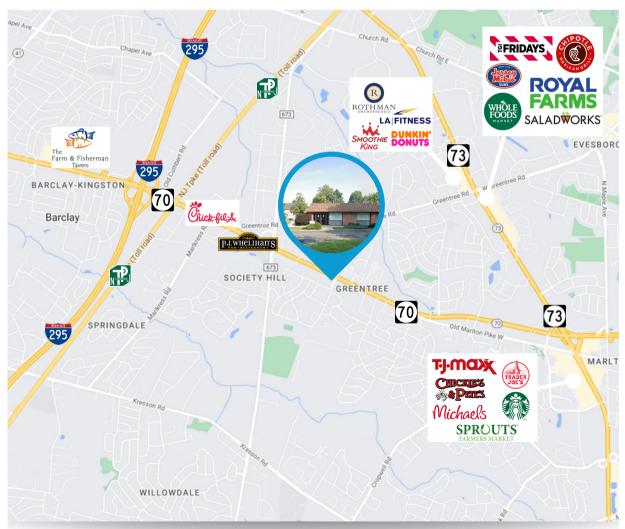

#### **RETAILER MAP**

### **PROPERTY AREA/HIGHLIGHTS**

- Ideal for professional office users
- Available for immediate occupancy
- Drive-thru available
- Ample parking
- Situated directly off heavily traveled Route 70 (54,517 VPD)
- Easy access to Route 73, I-295 and NJ Turnpike
- Close proximity to various retailers, restaurants and medical facilities