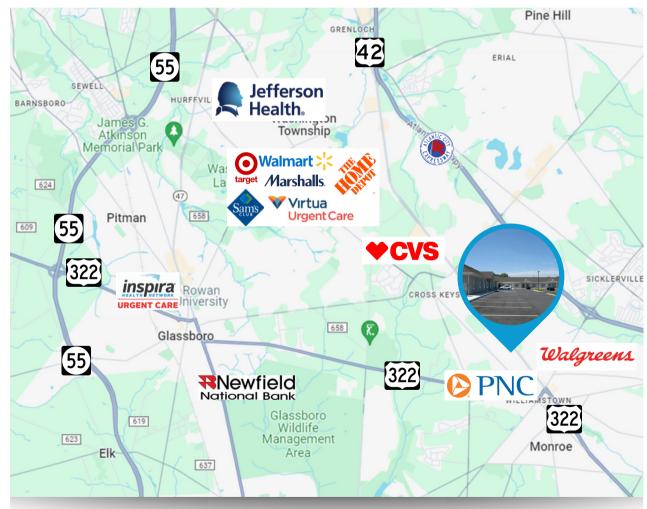

ation is made as to the accuracy thereof. Subject to correction of errors, omissions, change of price, prior sale or withdrawal from market without notice.



Wolf Commercial Real Estate www.WolfCRE.com

## **PROPERTY DESCRIPTION**

- Location: 1035 N. Black Horse Pike Suite 6 Williamstown, NJ 08094
- Size/SF: 1,675 SF
- Lease Price: Call for information
- Signage: Monument directory & suite

## **PROPERTY AREA/HIGHLIGHTS**

- Ideal for professional or medical office users
- Available for immediate occupancy
- Major capital improvements throughout
  New flooring
  - New paint
  - Updated Kitchenette & Offices
- Situated directly off Black Horse Pike
- Easy access to AC Expressway, Routes 322, 55 and 42
- Close proximity to Jefferson Health in Washington Township & other medical practices



The foregoing information was furnished to us by sources which we deem to be reliable, but no warranty or representation is made as to the accuracy thereof. Subject to correction of errors, omissions, change of price, prior sale or withdrawal from market without notice.



Wolf Commercial Real Estate www.WolfCRE.com



#### **RETAILER MAP**



### **ADDITIONAL PHOTOS**



The foregoing information was furnished to us by sources which we deem to be reliable, but no warranty or representation is made as to the accuracy thereof. Subject to correction of errors, omissions, change of price, prior sale or withdrawal from market without notice.



Wolf Commercial Real Estate www.WolfCRE.com





1035 N. BLACK HORSE PIKE, SUITE 6, WILLIAMSTOWN, NJ

#### **FLOOR PLAN**



The foregoing informatio