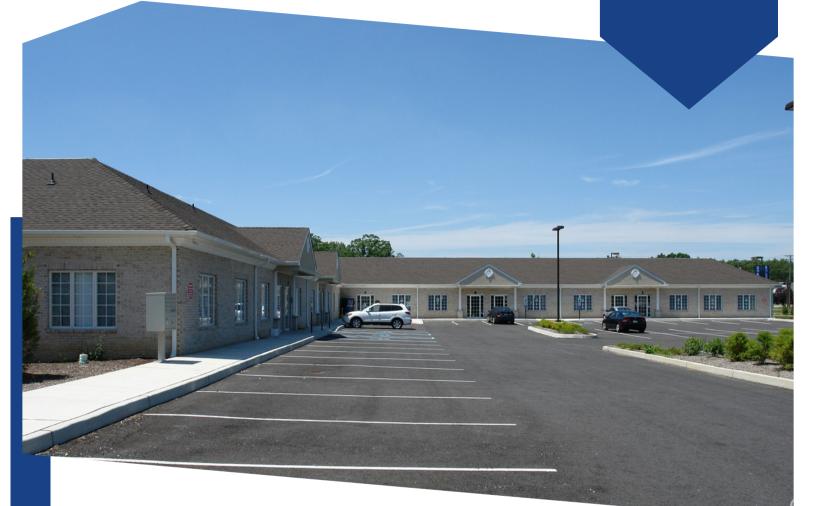

## 1035 N. BLACK HORSE PIKE SUITE 6 WILLIAMSTOWN, NJ

Brian Goren Senior Advisor 410.371.2208 brian.goren@wolfcre.com

The foregoing information was furnished to us by sources which we deem to be reliable, but no warranty or representation is made as to the accuracy thereof. Subject to correction of errors, omissions, change of price, prior sale or withdrawal from market without notice.

## **PROPERTY DESCRIPTION**

- Location: 1035 N. Black Horse Pike Suite 6 Williamstown, NJ 08094
- Size/SF: 1,675 SF
- Lease Price: Call for information
- Signage: Monument directory & suite

## **PROPERTY AREA/HIGHLIGHTS**

- Ideal for professional or medical office users
- Available for immediate occupancy
- Major capital improvements throughout
  New flooring
  - New paint
  - Updated Kitchenette & Offices
- Situated directly off Black Horse Pike
- Easy access to AC Expressway, Routes 322, 55 and 42
- Close proximity to Jefferson Health in Washington Township & other medical practices