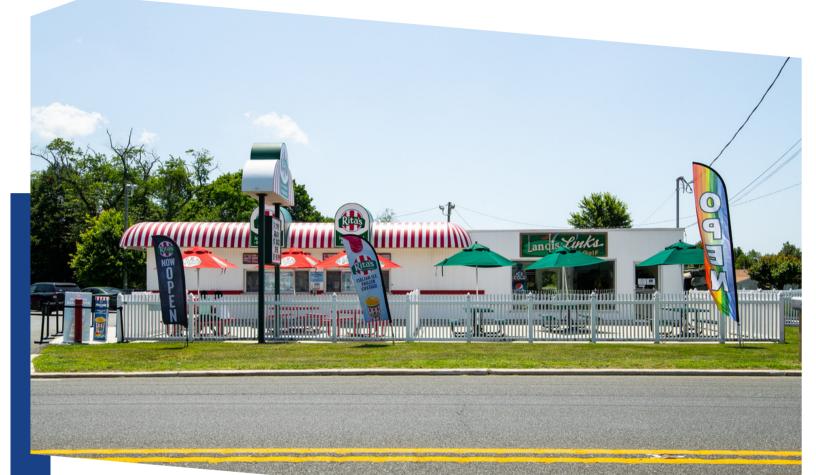

## **PROPERTY DESCRIPTION**

| Location:          | 73 Landis Avenue<br>Upper Deerfield, NJ 08302<br>, | <ul> <li>Fully equipped Rita's Water Ice         <ul> <li>Ice machines</li> <li>Custard machines</li> <li>Freezers</li> </ul> </li> </ul> |
|--------------------|----------------------------------------------------|-------------------------------------------------------------------------------------------------------------------------------------------|
| Size/SF Available: | +/- 2,475 SF                                       | Franchise included                                                                                                                        |
| Sale Price:        | Call for information                               | <ul> <li>Mini golf course recently<br/>renovated with indoor seating and<br/>arcade, including office space</li> </ul>                    |
| Parking:           | 42 Parking Spaces                                  | <ul> <li>New Roof</li> </ul>                                                                                                              |
| Frontage:          | 162 Feet off Landis Ave                            | <ul> <li>Situated near various retailers and restaurants</li> </ul>                                                                       |
|                    |                                                    |                                                                                                                                           |

## Wolf Commercial Real Estate www.WolfCRE.com

**PROPERTY AREA/HIGHLIGHTS** 

• One story building