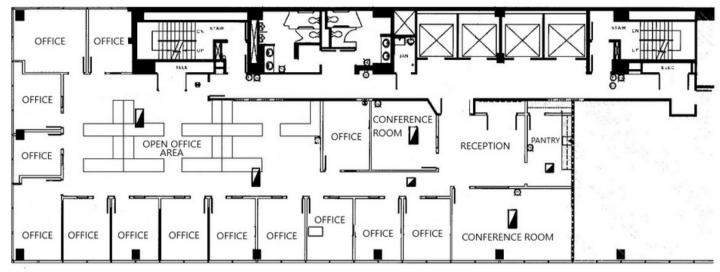

#### **FLOOR PLAN**

#### SUBLEASE INFORMATION

- Term through April 30, 2029
- 5,636 SF Available
- Ideal for Professional Services Firm
- Well-appointed reception area
- Large conference room (10 seats)
- Medium conference room (6 seats)
- Kitchen/Pantry area
- 14 private offices with 2 corner offices
- 9 work stations (6' x 6')
- Storage IT room