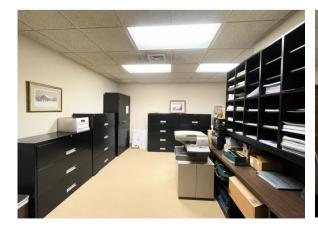

# **PROPERTY AREA/HIGHLIGHTS**

- Single story office condo
- Ideal for professional office users
- Cathedral ceilings with skylights
- Open floor plan
- Reception area
- Two private offices
- Kitchenette and bathroom
- Easy access to Routes 73, 70, I-295 and NJ Turnpike
- Close to various retailers & restaurants

## **ADDITIONAL IMAGES**

# PRIVATE OFFICES OPEN FLOOR PLAN RECEPTION AREA KITCHENETTE

The foregoing information was furnished to us by sources which we deem to be reliable, but no warranty or representation is made as to the accuracy thereof.