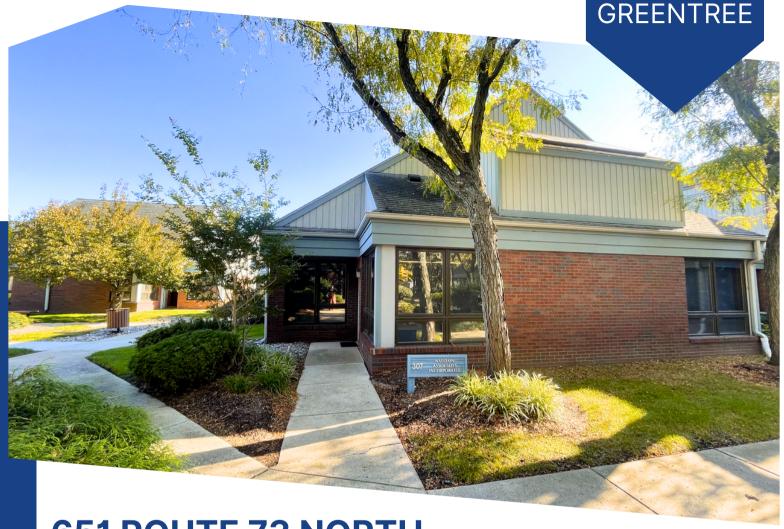

# PROMINENT OFFICE CONDO AVAILABLE FOR SALE

THE
PAVILIONS
AT
GREENTREE

651 ROUTE 73 NORTH SUITE 307 MARLTON, NJ

**Brian Goren**Senior Advisor
410.371.2208
brian.goren@wolfcre.com

The foregoing information was furnished to us by sources which we deem to be reliable, but no warranty or representation is made as to the accuracy thereof. Subject to correction of errors, omissions, change of price, prior sale or withdrawal from market without notice.

### PROPERTY DESCRIPTION

Location: 651 Route 73 North

Suite 307

Marlton, NJ 08053

**Size/SF:** +/- 1,212 SF

Sale Price: Call for information