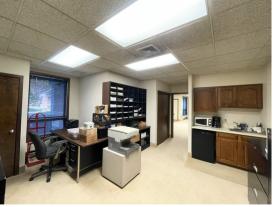

# **PROPERTY AREA/HIGHLIGHTS**

- Single story office condo
- Ideal for professional office users
- Cathedral ceilings with skylights
- Open floor plan
- Reception area
- Two private offices
- Kitchenette and bathroom
- Easy access to Routes 73, 70, I-295 and NJ Turnpike
- Close to various retailers & restaurants

## **ADDITIONAL IMAGES**

# PRIVATE OFFICES OPEN FLOOR PLAN RECEPTION AREA KITCHENETTE

The foregoing information was furnished to us by sources which we deem to be reliable, but no warranty or representation is made as to the accuracy thereof.