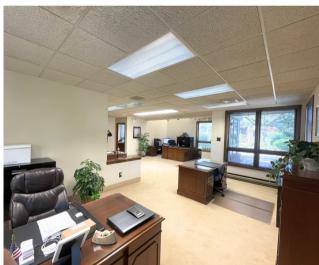

# **PROPERTY AREA/HIGHLIGHTS**

- Single story office condo
- Ideal for professional office users
- Cathedral ceilings with skylights
- Open floor plan
- Reception area
- Two private offices
- Kitchenette and bathroom
- Easy access to Routes 73, 70, I-295 and NJ Turnpike
- Close to various retailers & restaurants

## **ADDITIONAL IMAGES**

# PRIVATE OFFICES OPEN FLOOR PLAN RECEPTION AREA KITCHENETTE

The foregoing information was furnished to us by sources which we deem to be reliable, but no warranty or representation is made as to the accuracy thereof.