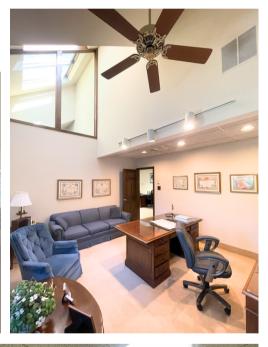

# **PROPERTY AREA/HIGHLIGHTS**

- Single story office condo
- Ideal for professional office users
- Cathedral ceilings with skylights
- Open floor plan
- Reception area
- Two private offices
- Kitchenette and bathroom
- Easy access to Routes 73, 70, I-295 and NJ Turnpike
- Close to various retailers & restaurants

## **ADDITIONAL IMAGES**

# PRIVATE OFFICES OPEN FLOOR PLAN RECEPTION AREA KITCHENETTE

The foregoing information was furnished to us by sources which we deem to be reliable, but no warranty or representation is made as to the accuracy thereof.