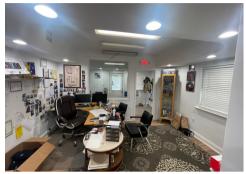

irst floor is ideal for retail/office/ showroom
- Second floor is tenant occupied income producing 2 bedroom apartment/condo
- 2,000 SF warehouse with two (2) drive-ins located at rear of building
  - o 14' door clearance height
  - 21' interior ceiling height
- 12 parking spaces on private gated onsite parking lot
- Additional public street parking
- Situated on heavily traveled Broadway
- Easy access to Routes 130, 168 and I-76

#### **AERIAL**



The foregoing information was furnished to us by sources which we deem to be reliable, but no warranty or representation is made as to the accuracy thereof Subject to correction of errors, omissions, change of price, prior sale or withdrawal from market without notice.













#### **ADDITIONAL PHOTOS**

# Retail Store-Front/Showroom











### Warehouse









The foregoing information was furnished to us by sources which we deem to be reliable, but no warranty or representation is made as to the accuracy thereof.

Subject to correction of errors, omissions, change of price, prior sale or withdrawal from market without notice.