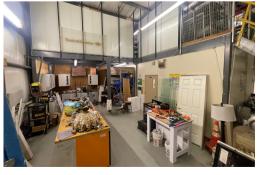

ail/office/ showroom
- Second floor is tenant occupied income producing 2 bedroom apartment/condo
- 2,000 SF warehouse with two (2) drive-ins located at rear of building
  - o 14' door clearance height
  - 21' interior ceiling height
- 12 parking spaces on private gated onsite parking lot
- Additional public street parking
- Situated on heavily traveled Broadway
- Easy access to Routes 130, 168 and I-76

#### **AERIAL**



The foregoing information was furnished to us by sources which we deem to be reliable, but no warranty or representation is made as to the accuracy thereof Subject to correction of errors, omissions, change of price, prior sale or withdrawal from market without notice.













#### **ADDITIONAL PHOTOS**

# Retail Store-Front/Showroom











### Warehouse









The foregoing information was furnished to us by sources which we deem to be reliable, but no warranty or representation is made as to the accuracy thereof.

Subject to correction of errors, omissions, change of price, prior sale or withdrawal from market without notice.