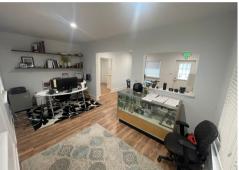

st floor is ideal for retail/office/ showroom
- Second floor is tenant occupied income producing 2 bedroom apartment/condo
- 2,000 SF warehouse with two (2) drive-ins located at rear of building
  - o 14' door clearance height
  - 21' interior ceiling height
- 12 parking spaces on private gated onsite parking lot
- Additional public street parking
- Situated on heavily traveled Broadway
- Easy access to Routes 130, 168 and I-76

#### **AERIAL**



The foregoing information was furnished to us by sources which we deem to be reliable, but no warranty or representation is made as to the accuracy thereof Subject to correction of errors, omissions, change of price, prior sale or withdrawal from market without notice.













#### **ADDITIONAL PHOTOS**

# Retail Store-Front/Showroom











### Warehouse









The foregoing information was furnished to us by sources which we deem to be reliable, but no warranty or representation is made as to the accuracy thereof.

Subject to correction of errors, omissions, change of price, prior sale or withdrawal from market without notice.