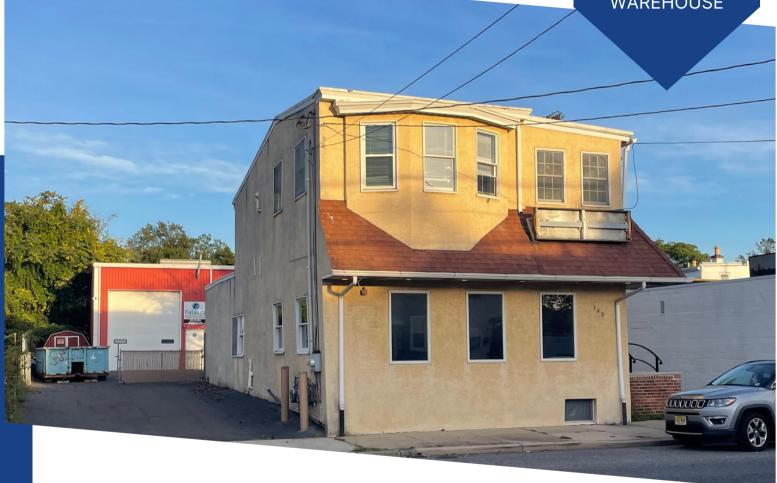

# **HIGHLY VISIBLE MIXED-USE BUILDING FOR SALE**

RETAIL, OFFICE, **SHOWROOM WITH INCOME PRODUCING** APT/CONDO & **DETACHED** +/-2,000 SF **WAREHOUSE** 

340 S. BROADWAY **GLOUCESTER CITY, NJ** 

**Eric Flocco** Vice President 609.790.6940 eric.flocco@wolfcre.com

#### PROPERTY DESCRIPTION

Location: 340 S. Broadway

Gloucester City, NJ

**Size/SF:** +/- 3,000 SF Total

• +/-1,500 SF Retail Store Front

• +/- 1,500 SF Tenant Occupied

Condo

• +/-2,000 SF Warehouse in Rear

## **PROPERTY AREA/HIGHLIGHTS**

- Completely remodeled
- First floor is ideal for retail/office/ showroom
- Second floor is tenant occupied income producing 2 bedroom apartment/condo
- 2,000 SF warehouse with two (2) drive-ins located at rear of building
  - o 14' door clearance height
  - 21' interior ceiling height
- 12 parking spaces on private gated onsite parking lot
- Additional public street parking
- Situated on heavily traveled Broadway
- Easy access to Routes 130, 168 and I-76