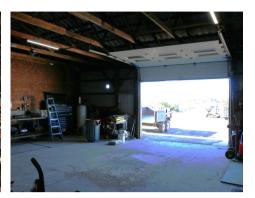

### PROPERTY DESCRIPTION

**Location:** 2540 Oldmans Creek Road

Swedesboro, NJ 08085

Size/SF: +/- 5,000 SF Flex Space

• Two 10'x14' drive-in doors

• +/- 200 SF of office space

Approximately 11' ceiling height

### **ADDITIONAL IMAGES**

The foregoing information was furnished to us by sources which we deem to be reliable, but no warranty or representation is made as to the accuracy thereof.

Subject to correction of errors, omissions, change of price, prior sale or withdrawal from market without notice.