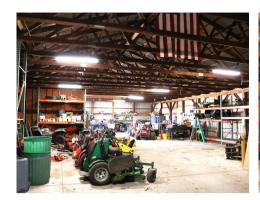

### PROPERTY DESCRIPTION

**Location:** 2540 Oldmans Creek Road

Swedesboro, NJ 08085

Size/SF: +/- 5,000 SF Flex Space

• Two 10'x14' drive-in doors

• +/- 200 SF of office space

Approximately 11' ceiling height

### **ADDITIONAL IMAGES**

The foregoing information was furnished to us by sources which we deem to be reliable, but no warranty or representation is made as to the accuracy thereof.

Subject to correction of errors, omissions, change of price, prior sale or withdrawal from market without notice.