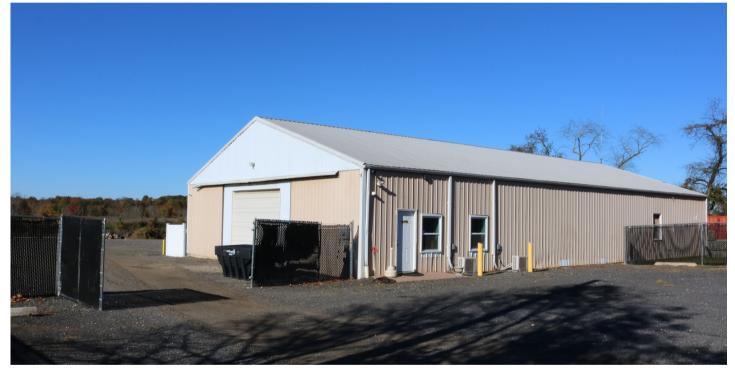

# PREMIER FLEX SPACE WITH LAND FOR SALE

FLEX SPACE WITH CONTRACTOR YARD

2540 OLDMANS CREEK ROAD SWEDESBORO, NJ

Ryan Barikian Vice President 856.383.5355 ryan.barikian@wolfcre.com

The foregoing information was furnished to us by sources which we deem to be reliable, but no warranty or representation is made as to the accuracy thereof. Subject to correction of errors, omissions, change of price, prior sale or withdrawal from market without notice.

### PROPERTY DESCRIPTION

**Location:** 2540 Oldmans Creek Road

Swedesboro, NJ 08085

Size/SF: +/- 5,000 SF Flex Space

• Two 10'x14' drive-in doors

• +/- 200 SF of office space

Approximately 11' ceiling height

## 2540 OLDMANS CREEK ROAD, SWEDESBORO, NJ