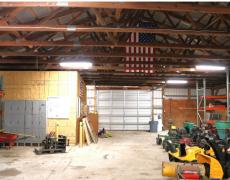

### PROPERTY DESCRIPTION

**Location:** 2540 Oldmans Creek Road

Swedesboro, NJ 08085

Size/SF: +/- 5,000 SF Flex Space

• Two 10'x14' drive-in doors

• +/- 200 SF of office space

Approximately 11' ceiling height

### **ADDITIONAL IMAGES**

The foregoing information was furnished to us by sources which we deem to be reliable, but no warranty or representation is made as to the accuracy thereof.

Subject to correction of errors, omissions, change of price, prior sale or withdrawal from market without notice.