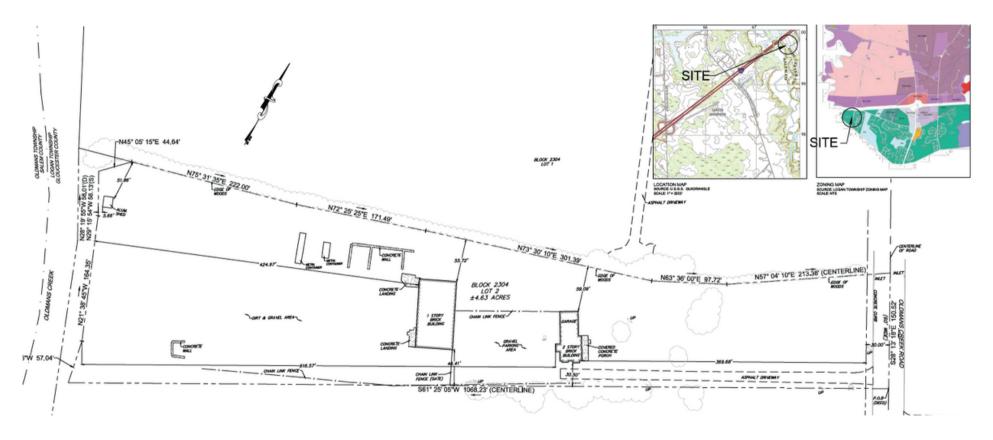

### **PROPERTY SURVEY**

The foregoing information was furnished to us by sources which we deem to be reliable, but no warranty or representation is made as to the accuracy thereof.

Subject to correction of errors, omissions, change of price, prior sale or withdrawal from market without notice.

## 2540 OLDMANS CREEK ROAD, SWEDESBORO, NJ