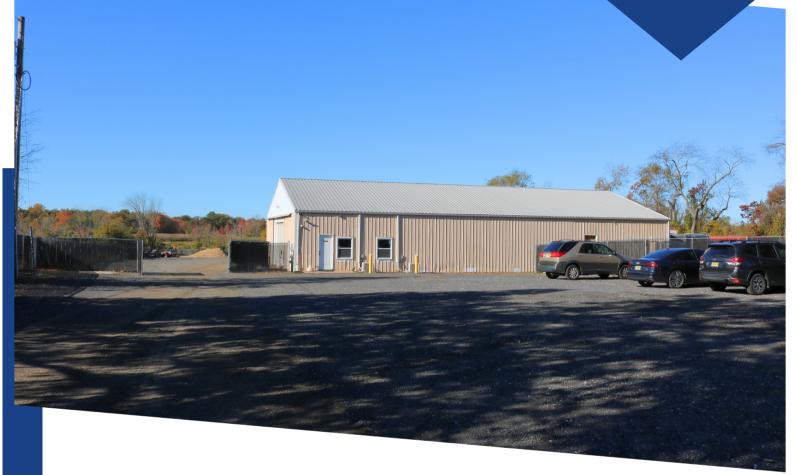

# PREMIER FLEX SPACE WITH LAND FOR SALE

FLEX SPACE WITH CONTRACTOR YARD

2540 OLDMANS CREEK ROAD SWEDESBORO, NJ

Ryan Barikian Vice President 856.383.5355 ryan.barikian@wolfcre.com

The foregoing information was furnished to us by sources which we deem to be reliable, but no warranty or representation is made as to the accuracy thereof. Subject to correction of errors, omissions, change of price, prior sale or withdrawal from market without notice.

### PROPERTY DESCRIPTION

**Location:** 2540 Oldmans Creek Road

Swedesboro, NJ 08085

Size/SF: +/- 5,000 SF Flex Space

• Two 10'x14' drive-in doors

• +/- 200 SF of office space

Approximately 11' ceiling height

### **ADDITIONAL IMAGES**

The foregoing information was furnished to us by sources which we deem to be reliable, but no warranty or representation is made as to the accuracy thereof.

Subject to correction of errors, omissions, change of price, prior sale or withdrawal from market without notice.