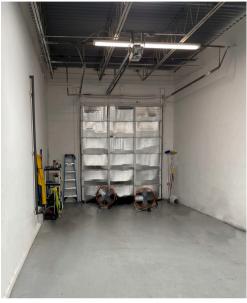

## **ADDITIONAL PHOTOS**

The foregoing information was furnished to us by sources which we deem to be reliable, but no warranty or representation is made as to the accuracy thereof. Subject to correction of errors, omissions, change of price, prior sale or withdrawal from market without notice.

# **PROPERTY AREA/HIGHLIGHTS**

- Sprinklered industrial space with epoxied floors
- One (1) drive-in door (8'x10')
- Ample parking
- Gas HVAC
- Utilities:
  - South Jersey Gas
  - o Atlantic City Electric
  - City water/sewer
- Situated directly off Route 73
- Easy access to Route 73 and 30
- Close proximity to national retailers: The Home Depot, Marshall's, ShopRite & more