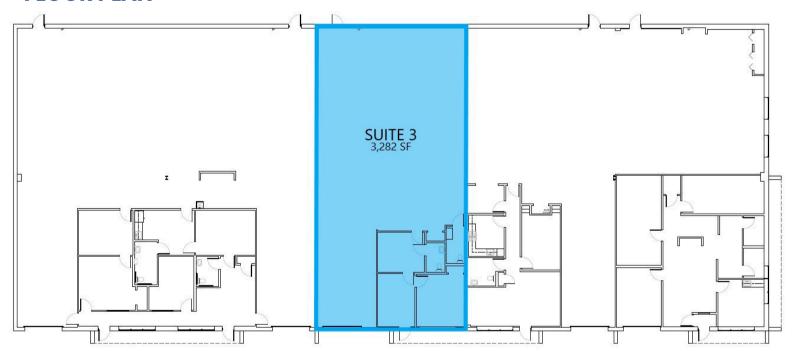

#### **FLOOR PLAN**

The foregoing information was furnished to us by sources which we deem to be reliable, but no warranty or representation is made as to the accuracy thereof.

Subject to correction of errors, omissions, change of price, prior sale or withdrawal from market without notice.

## PROPERTY DESCRIPTION

**Location:** 443 Commerce Lane

Suite 3

West Berlin, NJ 08091

**Size/SF:** +/- 3,282 SF Total

• +/-2,782 SF Industrial Space

• +/- 500 SF Office Space

Clear Height: 14'