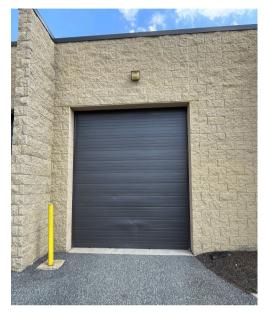

## **ADDITIONAL PHOTOS**

The foregoing information was furnished to us by sources which we deem to be reliable, but no warranty or representation is made as to the accuracy thereof. Subject to correction of errors, omissions, change of price, prior sale or withdrawal from market without notice.

# **PROPERTY AREA/HIGHLIGHTS**

- Sprinklered industrial space with epoxied floors
- One (1) drive-in door (8'x10')
- Ample parking
- Gas HVAC
- Utilities:
  - South Jersey Gas
  - o Atlantic City Electric
  - City water/sewer
- Situated directly off Route 73
- Easy access to Route 73 and 30
- Close proximity to national retailers: The Home Depot, Marshall's, ShopRite & more