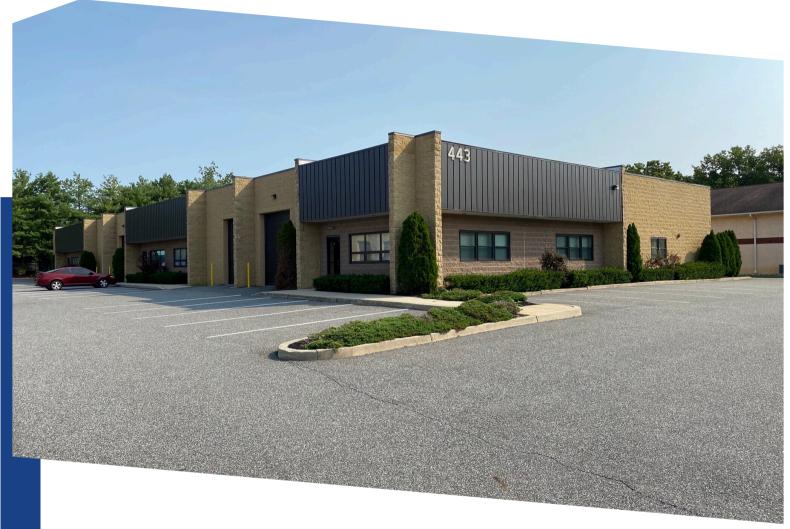

# PREMIER INDUSTRIAL SPACE AVAILABLE FOR LEASE

443 COMMERCE LANE SUITE 3 WEST BERLIN, NJ

Ryan Barikian Vice President 856.383.5355 ryan.barikian@wolfcre.com

The foregoing information was furnished to us by sources which we deem to be reliable, but no warranty or representation is made as to the accuracy thereof.

## PROPERTY DESCRIPTION

**Location:** 443 Commerce Lane

Suite 3

West Berlin, NJ 08091

**Size/SF:** +/- 3,282 SF Total

• +/-2,782 SF Industrial Space

• +/- 500 SF Office Space

Clear Height: 14'