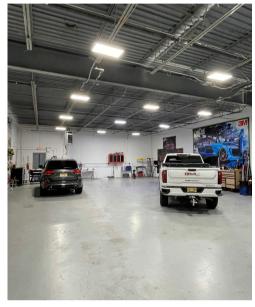

## **ADDITIONAL PHOTOS**

The foregoing information was furnished to us by sources which we deem to be reliable, but no warranty or representation is made as to the accuracy thereof. Subject to correction of errors, omissions, change of price, prior sale or withdrawal from market without notice.

# **PROPERTY AREA/HIGHLIGHTS**

- Sprinklered industrial space with epoxied floors
- One (1) drive-in door (8'x10')
- Ample parking
- Gas HVAC
- Utilities:
  - South Jersey Gas
  - o Atlantic City Electric
  - City water/sewer
- Situated directly off Route 73
- Easy access to Route 73 and 30
- Close proximity to national retailers: The Home Depot, Marshall's, ShopRite & more