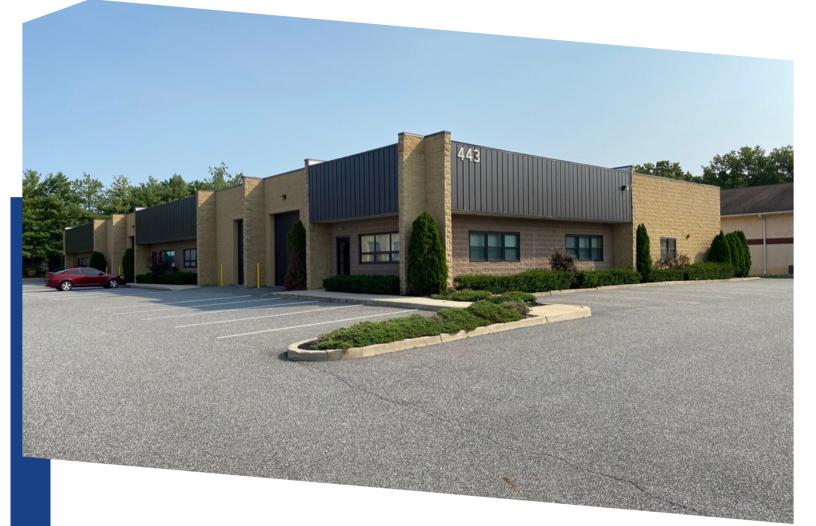

#### **PROPERTY DESCRIPTION**

Location: 443 Commerce Lane Suite 3 West Berlin, NJ 08091

#### Size/SF:

- +/- 3,282 SF Total
  - +/-2,782 SF Industrial Space
  - +/- 500 SF Office Space

Clear Height: 14'

Lease Price: Call for information