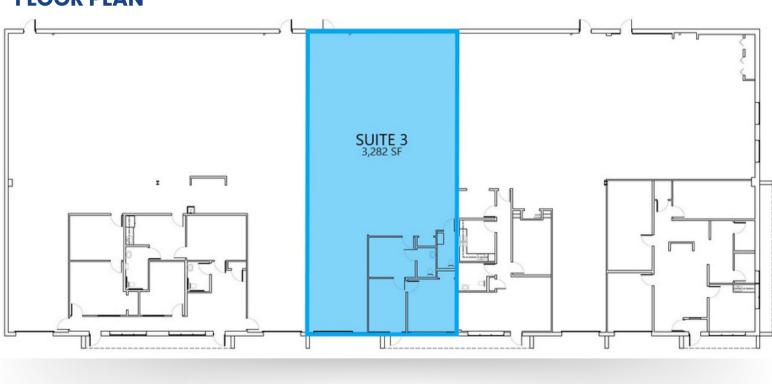

#### Size/SF:

- +/- 3,282 SF Total
  - +/-2,782 SF Industrial Space
  - +/- 500 SF Office Space

Clear Height: 14'

Lease Price: Call for information

#### FLOOR PLAN