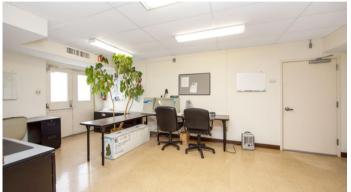

### **PROPERTY AREA/HIGHLIGHTS**

- Recently renovated
- 7-8 individual offices
- Large reception area
- Kitchenette
- Large conference room
- 3 storage rooms
- Ample parking (ADA Compliant)
- Situated on heavily traveled Black Horse Pike
- Easy access to I-295, Route 42, NJ Turnpike
- Near various retailers and restaurants

#### **ADDITIONAL PHOTOS**

The foregoing information was furnished to us by sources which we deem to be reliable, but no warranty or representation is made as to the accuracy thereof. Subject to correction of errors, omissions, change of price, prior sale or withdrawal from market without notice.