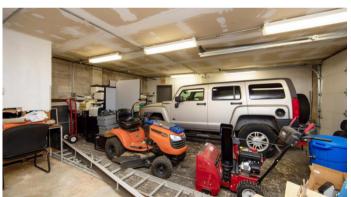

#### **PROPERTY DESCRIPTION**

Location: 413 N. Black Horse Pike Runnemede, NJ 08078

Size/SF: +/- 5,000 SF

- Main Floor: +/-3,000 SF
- Sub Floor: +/-2,000 SF with drive-in garage & walk-out
- Sale Price: Call for information

#### **ADDITIONAL PHOTOS**

The foregoing information was furnished to us by sources which we deem to be reliable, but no warranty or representation is made as to the accuracy thereof. Subject to correction of errors, omissions, change of price, prior sale or withdrawal from market without notice.