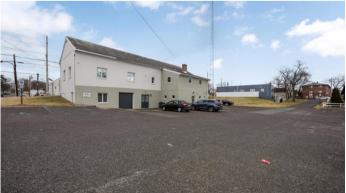

#### **PROPERTY DESCRIPTION**

Location: 413 N. Black Horse Pike Runnemede, NJ 08078

Size/SF: +/- 5,000 SF

- Main Floor: +/-3,000 SF
- Sub Floor: +/-2,000 SF with drive-in garage & walk-out
- Sale Price: Call for information

### **PROPERTY AREA/HIGHLIGHTS**

- Recently renovated
- 7-8 individual offices
- Large reception area
- Kitchenette
- Large conference room
- 3 storage rooms
- Ample parking (ADA Compliant)
- Situated on heavily traveled Black Horse Pike
- Easy access to I-295, Route 42, NJ Turnpike
- Near various retailers and restaurants

#### 413 North Black Horse Pike, Runnemede, NJ