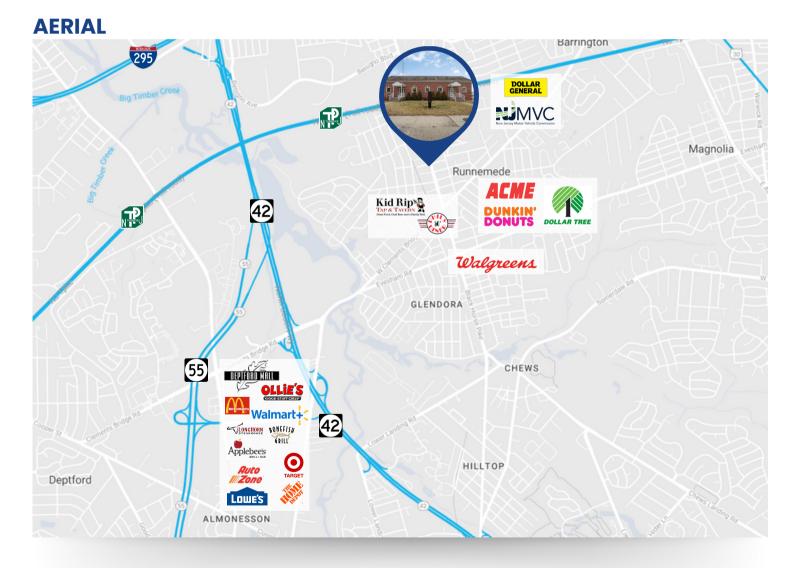

iable, but no warranty or representation is made as to the accuracy thereof. Subject to correction of errors, omissions, change of price, prior sale or withdrawal from market without notice.



Wolf Commercial Real Estate www.WolfCRE.com



#### **PROPERTY DESCRIPTION**

Location: 413 N. Black Horse Pike Runnemede, NJ 08078

Size/SF: +/- 5,000 SF

- Main Floor: +/-3,000 SF
- Sub Floor: +/-2,000 SF with drive-in garage & walk-out
- Sale Price: Call for information

### **PROPERTY AREA/HIGHLIGHTS**

- Recently renovated
- 7-8 individual offices
- Large reception area
- Kitchenette
- Large conference room
- 3 storage rooms
- Ample parking (ADA Compliant)
- Situated on heavily traveled Black Horse Pike
- Easy access to I-295, Route 42, NJ Turnpike
- Near various retailers and restaurants

ĬM



The foregoing information was furnished to us by sources which we deem to be reliable, but no warranty or representation is made as to the accuracy thereof. Subject to correction of errors, omissions, change of price, prior sale or withdrawal from market without notice.



Wolf Commercial Real Estate www.WolfCRE.com



#### 413 North Black Horse Pike, Runnemede, NJ

#### **ADDITIONAL PHOTOS**

















The foregoing information was furnished to us by sources which we deem to be reliable, but no warranty or representation is made as to the accuracy thereof. Subject to correction of errors, omissions, change of price, prior sale or withdrawal from market without notice.



Wolf Commercial Real Estate www.WolfCRE.com