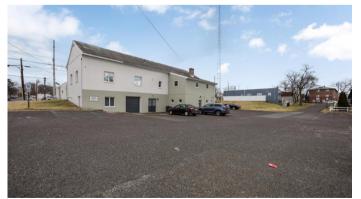

# HIGHLY VISIBLE BUILDING FOR SALE

IDEAL FOR PROFESSIONAL OFFICE/MEDICAL USERS

E

## 413 N. BLACK HORSE PIKE RUNNEMEDE, NJ

**Eric Flocco** Vice President 609.790.6940 eric.flocco@wolfcre.com

The foregoing information was furnished to us by sources which we deem to be reliable, but no warranty or representation is made as to the accuracy thereof. Subject to correction of errors, omissions, change of price, prior sale or withdrawal from market without notice.

#### **PROPERTY DESCRIPTION**

Location: 413 N. Black Horse Pike Runnemede, NJ 08078

Size/SF: +/- 5,000 SF

- Main Floor: +/-3,000 SF
- Sub Floor: +/-2,000 SF with drive-in garage & walk-out
- Sale Price: Call for information