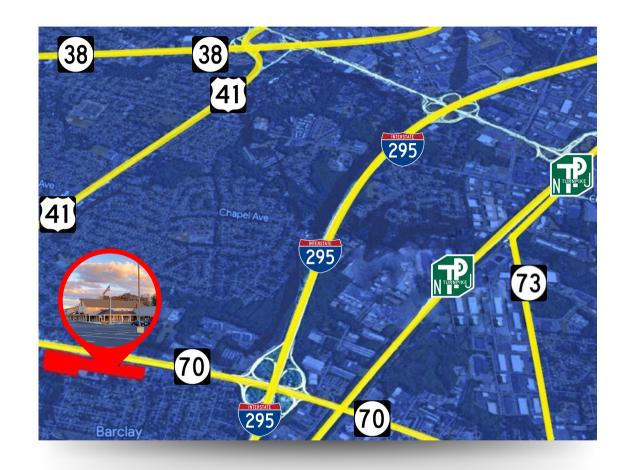

## **LOCATION HIGHLIGHTS**

- Located in the heart of the Cherry Hill Business District
- Situated directly off Route 70 with +/-56,000 Vehicles Per Day (VPD)
- Easy access to the following major roadways/highways:

**Kings Hwy** - 30,434 VPD / .77 Miles

**Route 38** - 54,000 VPD / 4.3 Miles

NJ Turnpike – 5 Miles

**I-295** – 99,000 VPD / 9.5 Miles