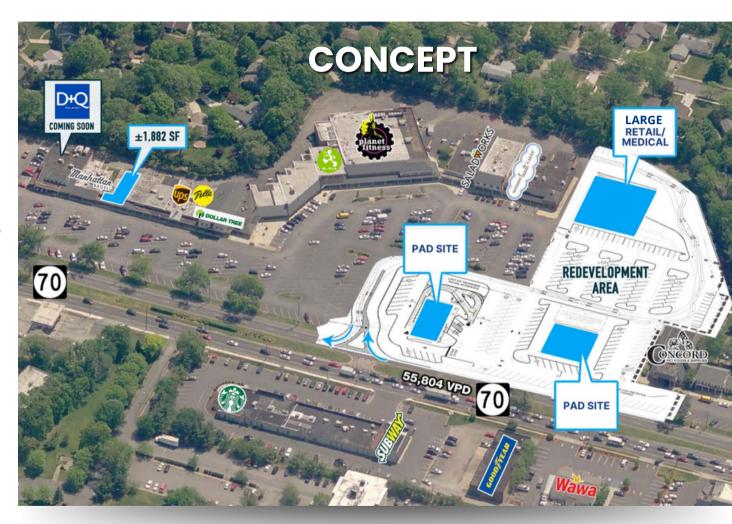

### **PROPERTY DESCRIPTION**

**Location:** 1409 Marlton Pike

Cherry Hill, NJ 08034

Size/SF:

- +/- 1,882 SF Inline
- Three 2nd Floor Office/Storage Suites:
  - Suite 5: 921 SF
  - o Suite 200: 1.722 SF
  - Suite 270: 876 SF
- Redevelopment Area:
  - Multiple pad site opportunities
  - Big Box Opportunity up to +/- 45,000 SF inline expansion for large retailer or medical user

### **PROPERTY HIGHLIGHTS**

- Ideal for retail, restaurants, supermarket, medical, office, childcare centers & other institutions
- Capital improvements coming soon include:
  - Facade renovation
  - New tenant monument signage along Route 70
  - Improved landscaping
  - Parking lot upgrades