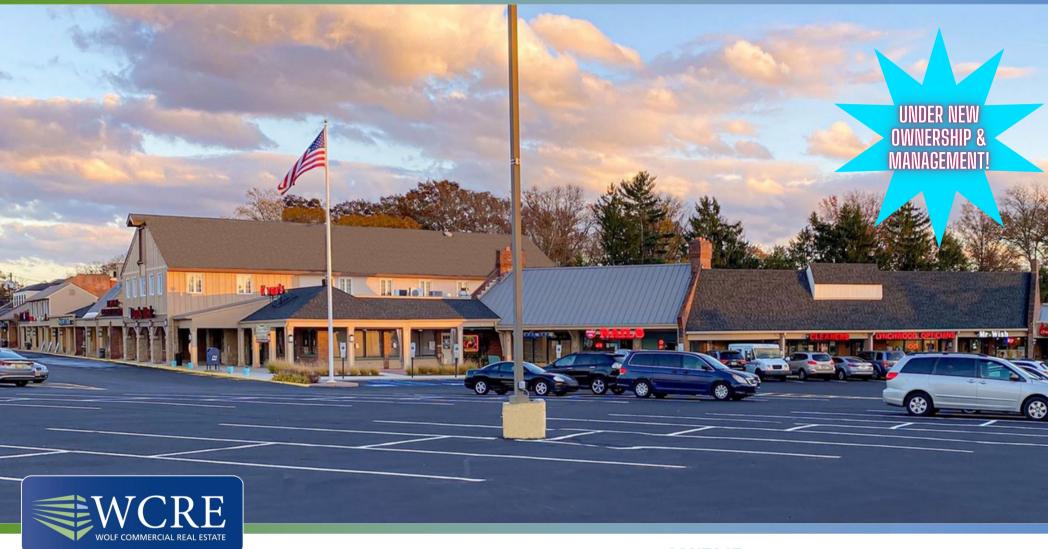

# OPPORTUNITY FOR UP TO 45K SF IN THE HEART OF CHERRY HILL

**Barclay Farms Shopping Center** 1409 Marlton Pike Cherry Hill, NJ 08034

# BARCLAY FARMS SHOPPING CENTER, CHERRY HILL, NJ

Lease Price: Call for information

**Signage:** Route 70 pylon signage

### **PROPERTY HIGHLIGHTS**

- Ideal for retail, restaurants, supermarket, medical, office, childcare centers & other institutions
- Capital improvements coming soon include:
  - Facade renovation
  - New tenant monument signage along Route 70
  - Improved landscaping
  - Parking lot upgrades