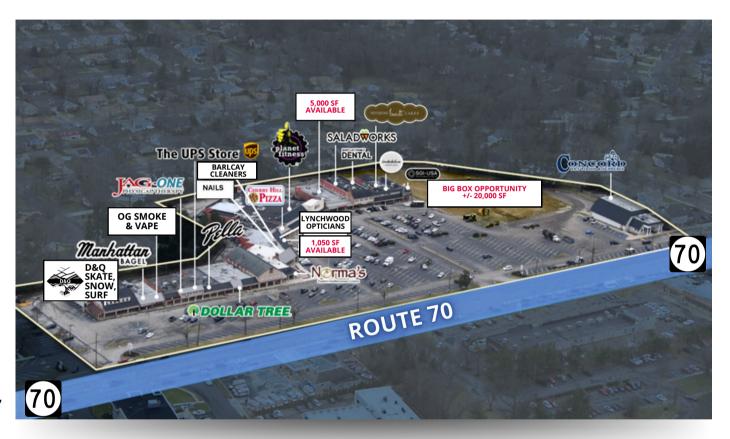

## **PROPERTY DESCRIPTION**

**Location:** 1409 Marlton Pike

Cherry Hill, NJ 08034

Size/SF:

• Retail Spaces:

5,000 SF

• Three 2nd Floor Office/Storage Suites:

Suite 5: 921 SF

o Suite 200: 1,722 SF

o Suite 270: 876 SF

• Redevelopment Area:

Multiple pad site opportunities

 Big Box Opportunity up to +/- 45,000 SF inline expansion for large retailer or medical user

Lease Price: Call for information

**Signage:** Route 70 pylon signage

### **PROPERTY HIGHLIGHTS**

- Ideal for retail, restaurants, supermarket, medical, office, childcare centers & other institutions
- Capital improvements coming soon include:
  - Facade renovation
  - New tenant monument signage along Route 70
  - Improved landscaping
  - Parking lot upgrades