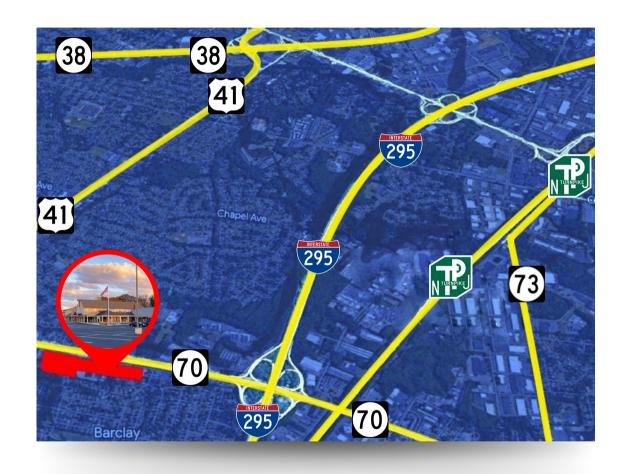

## **LOCATION HIGHLIGHTS**

- Located in the heart of the Cherry Hill Business District
- Situated directly off Route 70 with +/-56,000 Vehicles Per Day (VPD)
- Easy access to the following major roadways/highways:

**Kings Hwy** - 30,434 VPD / .77 Miles

**Route 38** - 54,000 VPD / 4.3 Miles

NJ Turnpike – 5 Miles

**I-295** – 99,000 VPD / 9.5 Miles