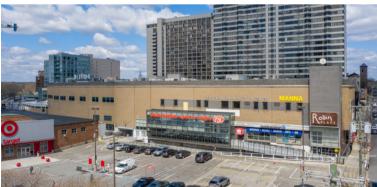

#### **PROPERTY AREA/HIGHLIGHTS**

- Ideal for medical office users
- Entrance directly on elevator lobby
- Safe and secure parking
- 10 Tesla Super Charger charging stations
- Situated in the Art Museum/Fairmount Area
- Close proximity to active convenient national retailers: Target and Whole Foods
- Join Philadelphia Pediatric Dentistry, Advocare Fairmount Pediatrics & Adolescent Medicine, Wills Eye Physicians, Clementine Montessori and Neurabilities