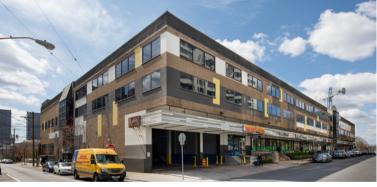

#### **PROPERTY DESCRIPTION**

- Location: 2000 Hamilton Street Philadelphia, PA 19130
- Size/SF Available: Suite 221: 1,150 SF
- Lease Price: Call for information
- Current Conditions: Currently configured as 6 small offices, but can be opened up for any use

#### **PROPERTY AREA/HIGHLIGHTS**

- Ideal for medical office users
- Entrance directly on elevator lobby
- Safe and secure parking
- 10 Tesla Super Charger charging stations
- Situated in the Art Museum/Fairmount Area
- Close proximity to active convenient national retailers: Target and Whole Foods
- Join Philadelphia Pediatric Dentistry, Advocare Fairmount Pediatrics & Adolescent Medicine, Wills Eye Physicians, Clementine Montessori and Neurabilities