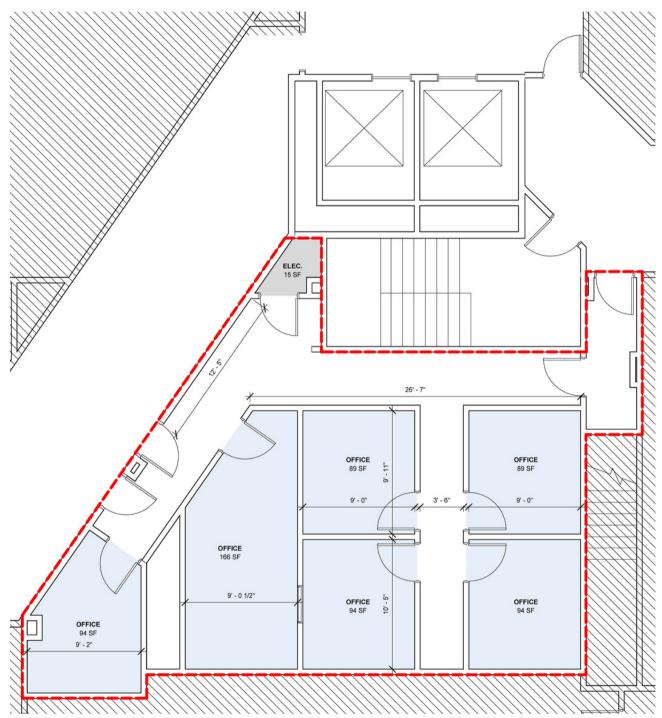

### Wolf Commercial Real Estate www.WolfCRE.com

FLOOR PLAN SUITE 221: 1,150 SF

The foregoing information was furnished to us by sources which we deem to be reliable, but no warranty or representation is made as to the accuracy thereof. Subject to correction of errors, omissions, change of price, prior sale or withdrawal from market without notice.