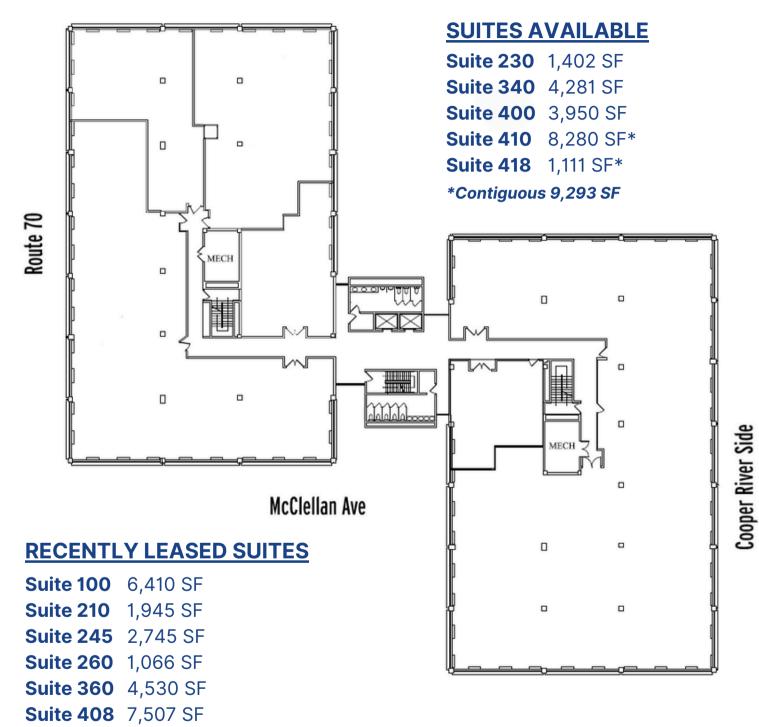

### **TYPICAL FLOOR PLATE**

The foregoing information was furnished to us by sources which we deem to be reliable, but no warranty or representation is made as to the accuracy thereof. Subject to correction of errors, omissions, change of price, prior sale or withdrawal from market without notice.

Suite 430 1,065 SF

Wolf Commercial Real Estate www.WolfCRE.com

ĺm

The foregoing information was furnished to us by sources which we deem to be reliable, but no warranty or representation is made as to the accuracy thereof. Subject to correction of errors, omissions, change of price, prior sale or withdrawal from market without notice.