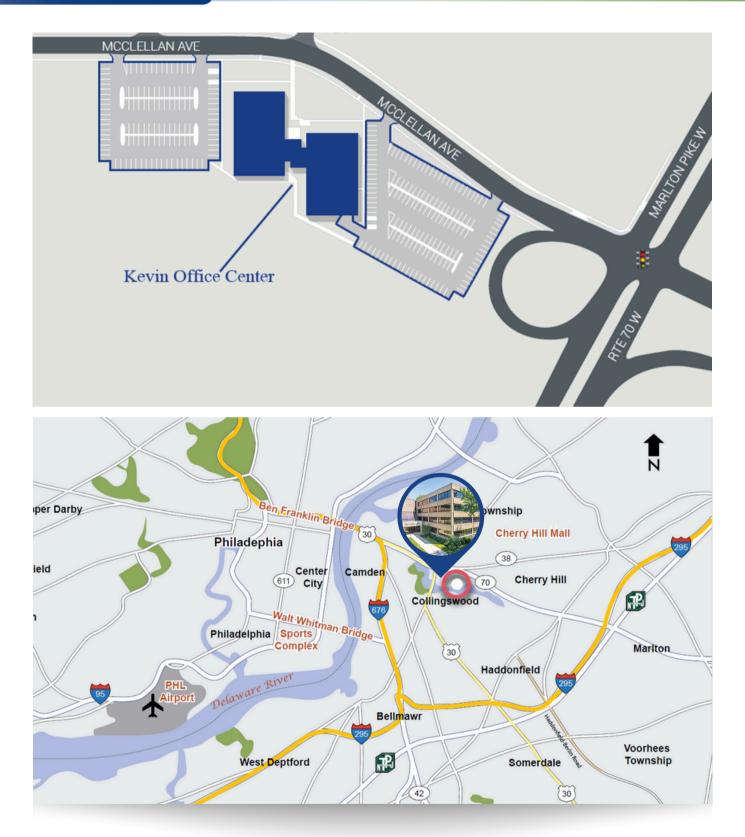

#### **ABOUT THE PROPERTY**

- Multiple suites ranging from 1,111 SF 9,293 SF
- Flexible rent schedule
- Capital improvements to common areas underway
- Building signage along Route 70 corridor
- Walking distance to Cooper River walking and bike paths
- On-site property management
- Ample parking
- NJT Bus #406 stops at corner of Route 70 & McClellan Ave
- Easy access to Routes 30, 38, 70 and 130
- Minutes to Philadelphia