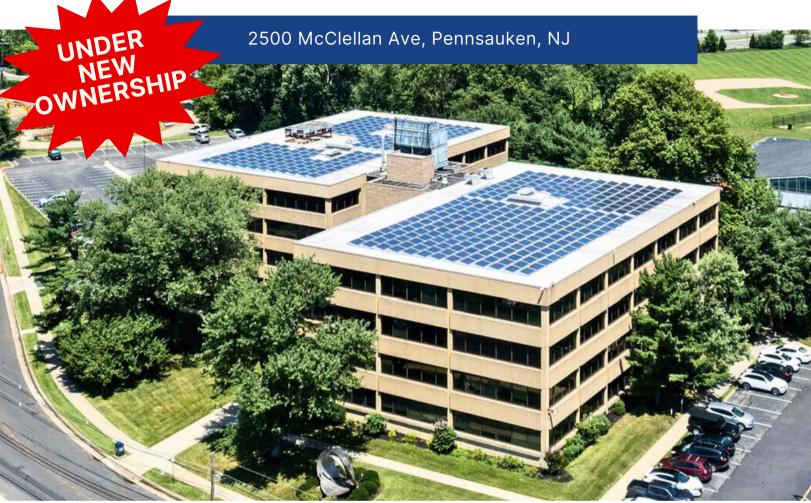

# SUITES AVAILABLE FOR LEASE AT KEVON OFFICE CENTER

#### **ABOUT THE PROPERTY**

- Multiple suites ranging from 1,111 SF 9,293 SF
- Flexible rent schedule
- Capital improvements to common areas underway
- Building signage along Route 70 corridor
- Walking distance to Cooper River walking and bike paths
- On-site property management
- Ample parking
- NJT Bus #406 stops at corner of Route 70 & McClellan Ave
- Easy access to Routes 30, 38, 70 and 130
- Minutes to Philadelphia