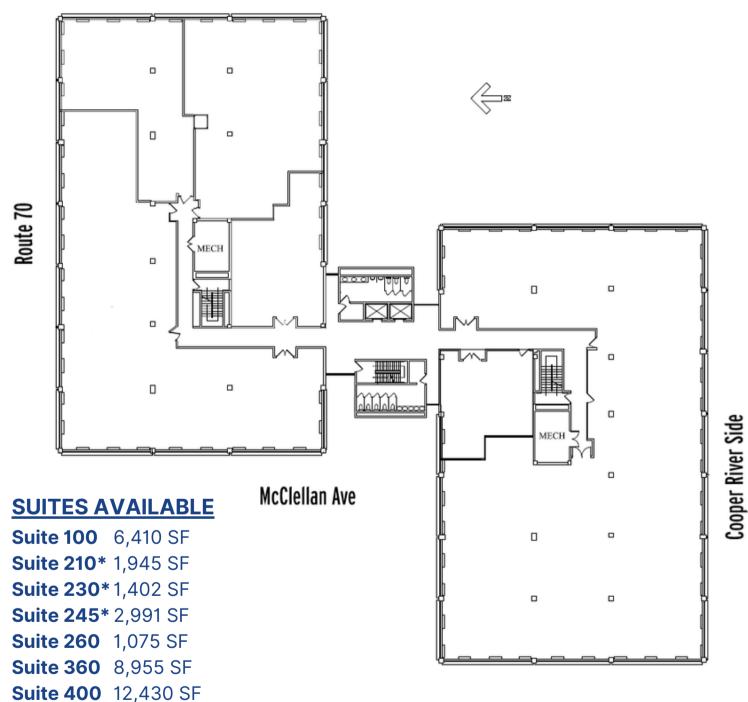

### **TYPICAL FLOOR PLATE**

The foregoing information was furnished to us by sources which we deem to be reliable, but no warranty or representation is made as to the accuracy thereof. Subject to correction of errors, omissions, change of price, prior sale or withdrawal from market without notice.

Suite 415 3,750 SF Suite 430 1,065 SF

\*Contiguous 6,338 SF

Wolf Commercial Real Estate www.WolfCRE.com

im

0