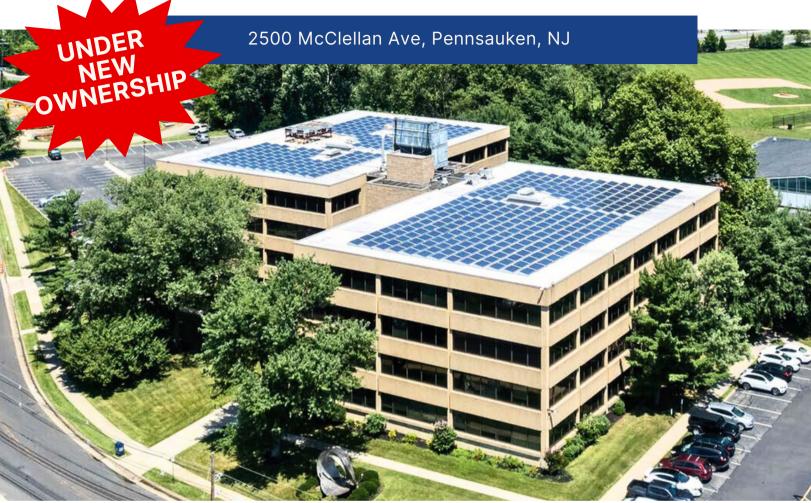

# SUITES AVAILABLE FOR LEASE AT KEVON OFFICE CENTER

### **ABOUT THE PROPERTY**

- Multiple suites ranging from 1,065 SF 12,430 SF
- Flexible rent schedule
- Capital improvements to common areas underway
- Building signage along Route 70 corridor
- Walking distance to Cooper River walking and bike paths
- On-site property management
- Ample parking
- NJT Bus #406 stops at corner of Route 70 & McClellan Ave
- Easy access to Routes 30, 38, 70 and 130
- Minutes to Philadelphia