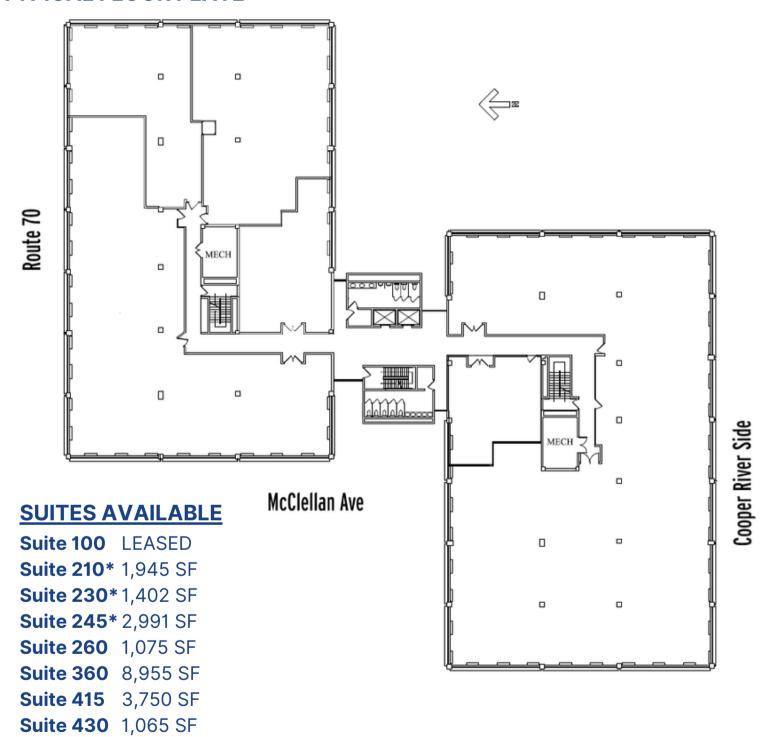

## **TYPICAL FLOOR PLATE**

\*Contiguous 6,338 SF

The foregoing information was furnished to us by sources which we deem to be reliable, but no warranty or representation is made as to the accuracy thereof. Subject to correction of errors, omissions, change of price, prior sale or withdrawal from market without notice.