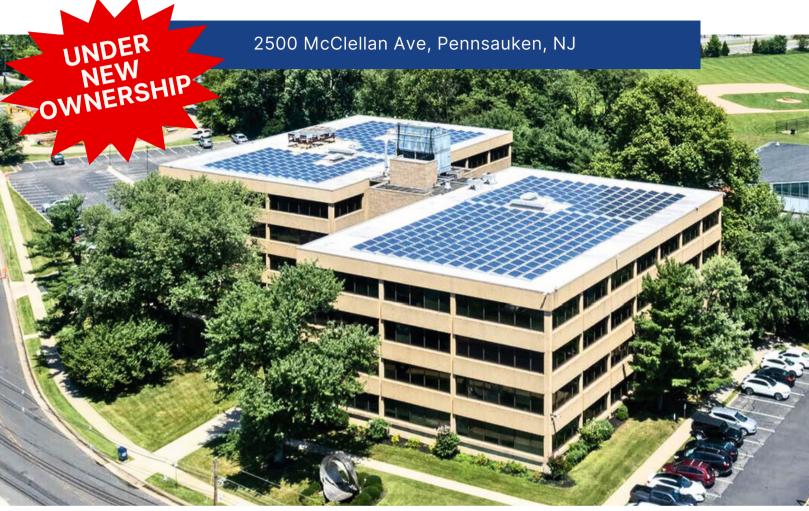

# SUITES AVAILABLE FOR LEASE AT KEVON OFFICE CENTER

### **ABOUT THE PROPERTY**

- Multiple suites ranging from 1,065 SF 8,955 SF
- Flexible rent schedule
- Capital improvements to common areas underway
- Building signage along Route 70 corridor
- Walking distance to Cooper River walking and bike paths
- On-site property management
- Ample parking
- NJT Bus #406 stops at corner of Route 70 & McClellan Ave
- Easy access to Routes 30, 38, 70 and 130
- Minutes to Philadelphia