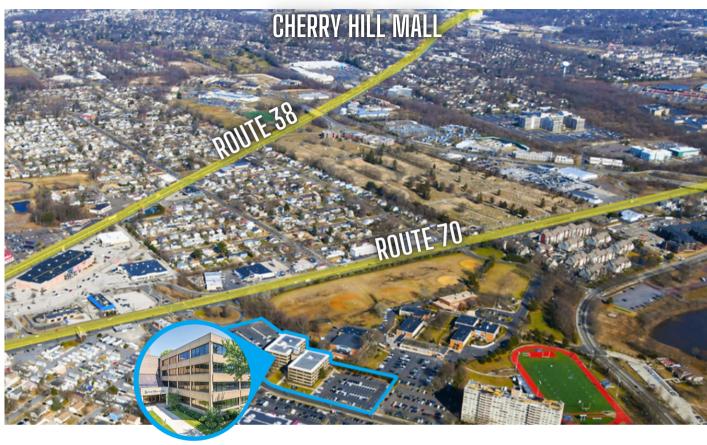

# SUITES AVAILABLE FOR LEASE AT KEVON OFFICE CENTER

### **ABOUT THE PROPERTY**

- Multiple suites ranging from 1,065 SF 8,955 SF
- Flexible rent schedule
- Capital improvements to common areas underway
- Building signage along Route 70 corridor
- Walking distance to Cooper River walking and bike paths
- On-site property management
- Ample parking
- NJT Bus #406 stops at corner of Route 70 & McClellan Ave
- Easy access to Routes 30, 38, 70 and 130
- Minutes to Philadelphia