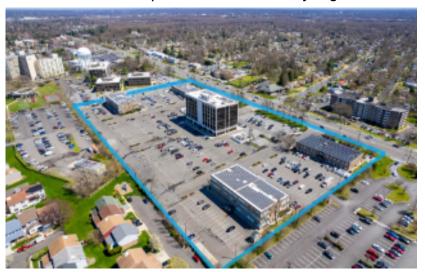

1020 - 1060 North Kings Highway, Cherry Hill

**JULY 11, 2023 – MARLTON, NJ –** Wolf Commercial Real Estate (WCRE) is pleased to announce that it has been appointed as the exclusive leasing agent and property management team for Cherry Hill Office Center located at 1020 – 1060 North Kings Highway, Cherry Hill, New Jersey.

Cherry Hill Office Center is comprised of five prominent office buildings located in the heart of Cherry Hill, New Jersey. The office park is under new ownership and is well positioned to accommodate medical and professional office user needs.

The Center offers ample parking and is conveniently positioned along heavily traveled Kings Highway. Its location provides easy access to Routes 70, 73, and 130, I-295 and NJ Turnpike. There are numerous nearby amenities such as hotels, restaurants, fitness centers and public transportation including 6 different bus lines and Atlantic City Rail Line.