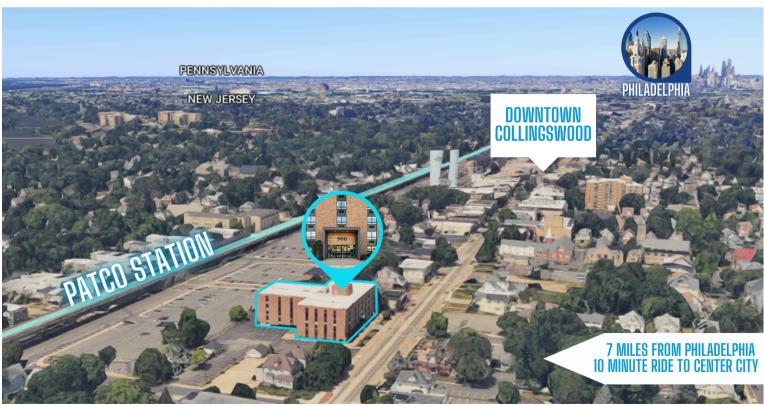

Adjacent to the PATCO Speedline, your office enjoys direct access to Collingswood station, enabling easy commutes to and from Center City Philadelphia.

Secure your place on the fifth floor penthouse suite at 900 Haddon Avenue and redefine your business environment today. Let us be the foundation for your success.

### **PROPERTY AREA/HIGHLIGHTS**

- Major capital improvements throughout including common areas, lobby and façade
- Modern renovated suites available for immediate occupancy
- Ideal for professional office or medical office users
- On-site property management
- Direct access to PATCO station
- Bus stop directly out front of building
- Walking distance to the renowned restaurants of Collingswood
- Close proximity to Routes 70, 73 and 130
- 10 minutes from both Walt Whitman and Ben Franklin Bridges to Philadelphia

### AERIAL OVERVIEW

## 900 HADDON AVE | COLLINGSWOOD, NJ