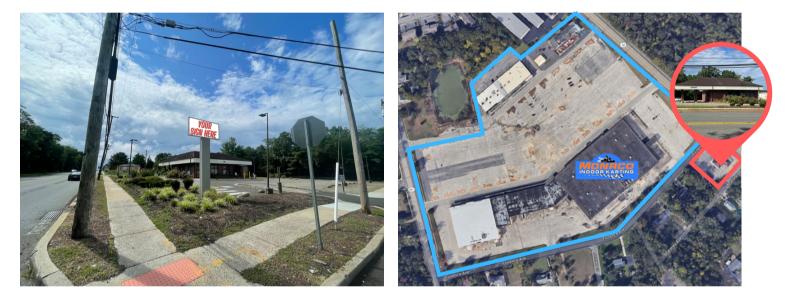

#### **PROPERTY AREA/HIGHLIGHTS**

- Former Bank of America
- Three drive-thru lanes
- 150' frontage
- Situated on the corner of White Horse Pike (Route 30) & Florence Ave
- Located directly next to the new 62,000 SF Monaco Indoor Kart Racing & Amusement Center
- Close proximity to national retailers; McDonald's, Dunkin Donuts, TD Bank, & more
- Direct access to Route 30 & easy access to Route 73

#### ADDITIONAL IMAGES

The foregoing information was furnished to us by sources which we deem to be reliable, but no warranty or representation is made as to the accuracy thereof. Subject to correction of errors, omissions, change of price, prior sale or withdrawal from market without notice.