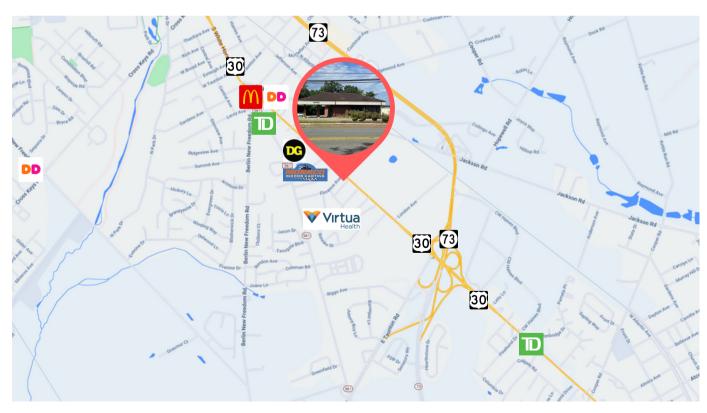

#### **PROPERTY AREA/HIGHLIGHTS**

- Former Bank of America
- Three drive-thru lanes
- 150' frontage
- Situated on the corner of White Horse Pike (Route 30) & Florence Ave
- Located directly next to the new 62,000 SF Monaco Indoor Kart Racing & Amusement Center
- Close proximity to national retailers; McDonald's, Dunkin Donuts, TD Bank, & more
- Direct access to Route 30 & easy access to Route 73

### RETAILER MAP

The foregoing information was furnished to us by sources which we deem to be reliable, but no warranty or representation is made as to the accuracy thereof. Subject to correction of errors, omissions, change of price, prior sale or withdrawal from market without notice.