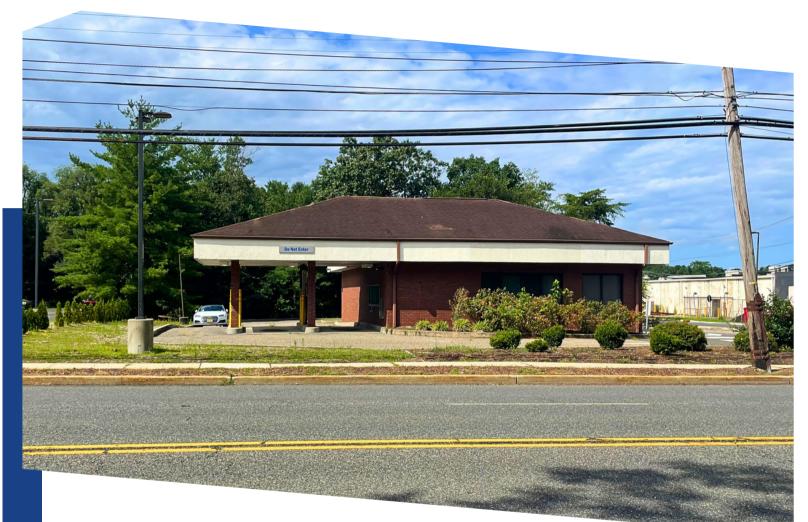

## HIGHLY VISIBLE RETAIL BUILDING AVAILABLE FOR SALE

# **340 S. WHITE HORSE PIKE BERLIN, NJ**

**Eric Flocco** Vice President 609.790.6940 eric.flocco@wolfcre.com

The foregoing information was furnished to us by sources which we deem to be reliable, but no warranty or representation is made as to the accuracy thereof. Subject to correction of errors, omissions, change of price, prior sale or withdrawal from market without notice.

#### **PROPERTY DESCRIPTION**

| Location:          | 340 S. White Horse Pike<br>Berlin, NJ 08009 |
|--------------------|---------------------------------------------|
| Size/SF Available: | 1,717 SF on .69 acres                       |
| Sale Price:        | Call for information                        |
| Parking:           | 17 Parking spots                            |
| Signage:           | Monument Signage                            |

#### **PROPERTY AREA/HIGHLIGHTS**

- Former Bank of America
- Three drive-thru lanes
- 150' frontage
- Situated on the corner of White Horse Pike (Route 30) & Florence Ave
- Located directly next to the new 62,000 SF Monaco Indoor Kart Racing & Amusement Center
- Close proximity to national retailers; McDonald's, Dunkin Donuts, TD Bank, & more
- Direct access to Route 30 & easy access to Route 73