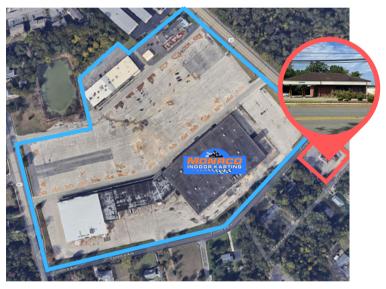

#### **PROPERTY AREA/HIGHLIGHTS**

- Former Bank of America
- Three drive-thru lanes
- 150' frontage
- Situated on the corner of White Horse Pike (Route 30) & Florence Ave
- Located directly next to the new 62,000 SF Monaco Indoor Kart Racing & Amusement Center
- Close proximity to national retailers;
   McDonald's, Dunkin Donuts, TD Bank,
   & more
- Direct access to Route 30 & easy access to Route 73

#### RETAILER MAP

The foregoing information was furnished to us by sources which we deem to be reliable, but no warranty or representation is made as to the accuracy thereof. Subject to correction of errors, omissions, change of price, prior sale or withdrawal from market without notice.