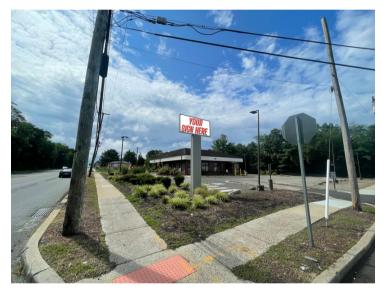

#### **ADDITIONAL IMAGES**

The foregoing information was furnished to us by sources which we deem to be reliable, but no warranty or representation is made as to the accuracy thereof.

Subject to correction of errors, omissions, change of price, prior sale or withdrawal from market without notice.

#### PROPERTY DESCRIPTION

**Location:** 340 S. White Horse Pike

Berlin, NJ 08009

Size/SF Available: 1,717 SF on .69 acres

**Lease Price:** Call for information

**Parking:** 17 Parking spots

**Signage:** Monument Signage