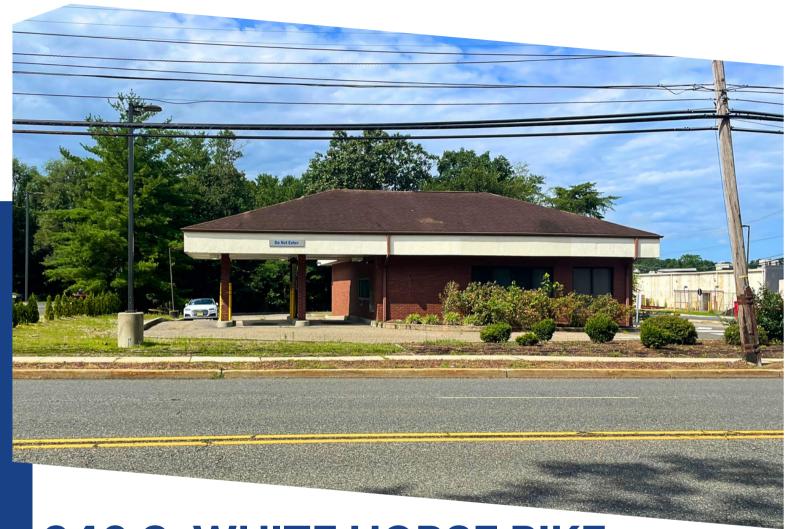

# 340 S. WHITE HORSE PIKE **BERLIN, NJ**

**Eric Flocco** 

Vice President 609.790.6940 eric.flocco@wolfcre.com

The foregoing information was furnished to us by sources which we deem to be reliable, but no warranty or representation is made as to the accuracy thereof. Subject to correction of errors, omissions, change of price, prior sale or withdrawal from market without notice.

### 340 S. WHITE HORSE PIKE, BERLIN, NJ

#### PROPERTY DESCRIPTION

**Location:** 340 S. White Horse Pike

Berlin, NJ 08009

Size/SF Available: 1,717 SF on .69 acres

**Lease Price:** Call for information

**Parking:** 17 Parking spots

**Signage:** Monument Signage

#### **PROPERTY AREA/HIGHLIGHTS**

- Former Bank of America
- Three drive-thru lanes
- 150' frontage
- Situated on the corner of White Horse Pike (Route 30) & Florence Ave
- Located directly next to the new 62,000 SF Monaco Indoor Kart Racing & Amusement Center
- Close proximity to national retailers;
   McDonald's, Dunkin Donuts, TD Bank,
   & more
- Direct access to Route 30 & easy access to Route 73