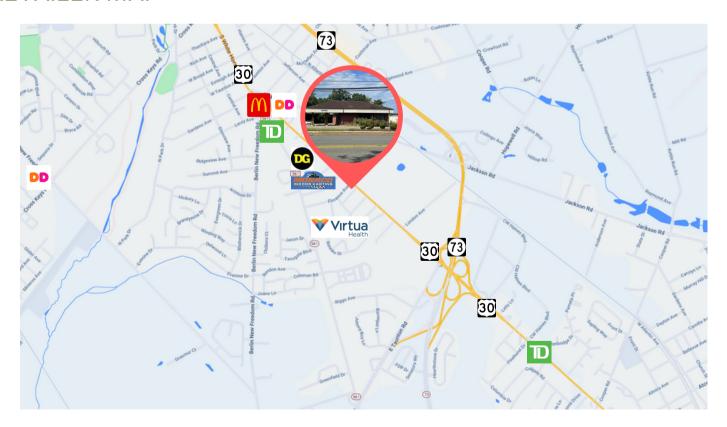

#### RETAILER MAP

The foregoing information was furnished to us by sources which we deem to be reliable, but no warranty or representation is made as to the accuracy thereof. Subject to correction of errors, omissions, change of price, prior sale or withdrawal from market without notice.

#### **PROPERTY AREA/HIGHLIGHTS**

- Former Bank of America
- Three drive-thru lanes
- 150' frontage
- Situated on the corner of White Horse Pike (Route 30) & Florence Ave
- Located directly next to the new 62,000 SF Monaco Indoor Kart Racing & Amusement Center
- Close proximity to national retailers;
   McDonald's, Dunkin Donuts, TD Bank,
   & more
- Direct access to Route 30 & easy access to Route 73