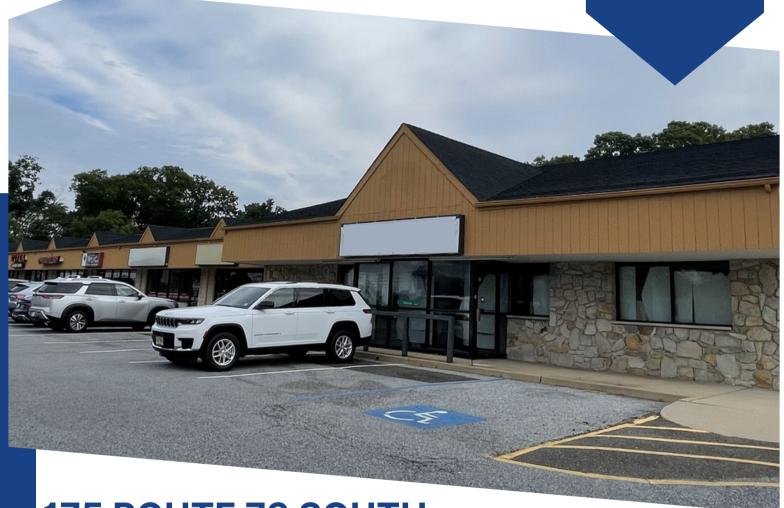

# HIGHLY VISIBLE RETAIL AVAILABILITIES

BERLIN PLAZA

175 ROUTE 73 SOUTH WEST BERLIN, NJ

#### PROPERTY DESCRIPTION

Location: 175 Route 73 S.

West Berlin, NJ 08091

**Size/SF:** +/- 1,600 - 10,000 SF

Lease Price: Call for information

## **PROPERTY AREA/HIGHLIGHTS**

- Highly visible Route 73 retail leasing opportunity
- Excellent Route 73 frontage with traffic signal
- Large pylon signage
- Situated on +/- 1.62 acres
- Ample parking
- Join Fat Tomato Italian Restaurant and Osaka Japanese Restaurant