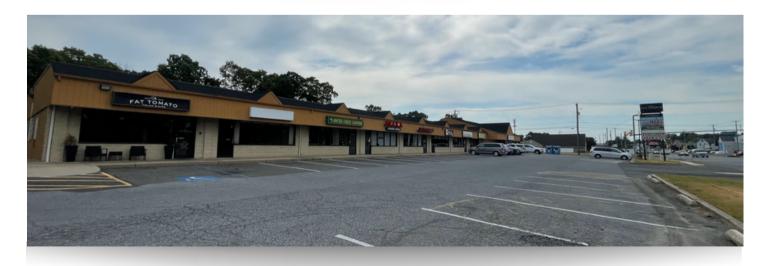

## **PROPERTY AREA/HIGHLIGHTS**

- Highly visible Route 73 retail leasing opportunity
- Excellent Route 73 frontage with traffic signal
- Large pylon signage
- Situated on +/- 1.62 acres
- Ample parking
- Join Fat Tomato Italian Restaurant and Osaka Japanese Restaurant

## 175 ROUTE 73 S., BERLIN, NJ