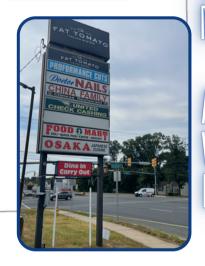

## **PROPERTY AREA/HIGHLIGHTS**

- Highly visible Route 73 retail leasing opportunity
- Excellent Route 73 frontage with traffic signal
- Large pylon signage
- Situated on +/- 1.62 acres
- Ample parking
- Join Fat Tomato Italian Restaurant and Osaka Japanese Restaurant