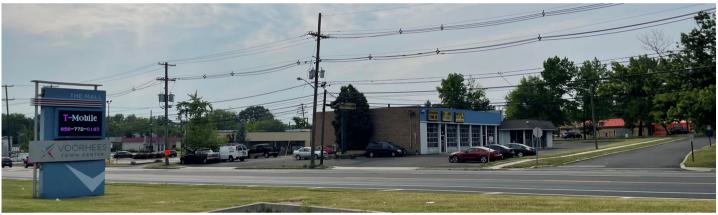

### PROPERTY DESCRIPTION

**Location:** 104 Somerdale Road

Voorhees, NJ 08043

**Size/SF:** +/- 7,700 SF on .75 acres

**Lease Price:** Call for information

## **PROPERTY AREA/HIGHLIGHTS**

- Ideal for auto service center, body shop and other auto retail and repair users
- 10 drive-in mechanic bays
- 1 drive-in/roll-up garage in rear
- Situated directly across from the Prominent Voorhees Town Center
- Close proximity to I-295, NJ Turnpike, White Horse Pike and PATCO station