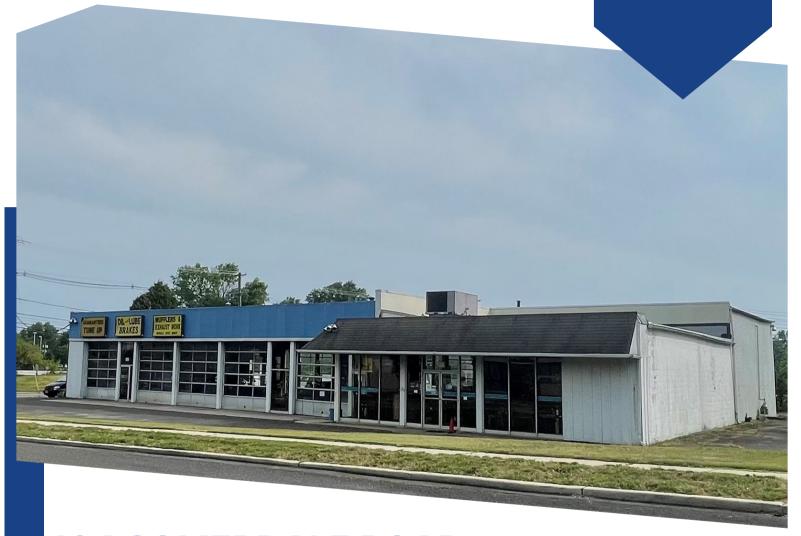

## HIGHLY VISIBLE AUTO REPAIR FACILITY FOR LEASE

# 104 SOMERDALE ROAD VOORHEES, NJ

Eric Flocco Vice President 609.790.6940 eric.flocco@wolfcre.com

The foregoing information was furnished to us by sources which we deem to be reliable, but no warranty or representation is made as to the accuracy thereof.

### PROPERTY DESCRIPTION

**Location:** 104 Somerdale Road

Voorhees, NJ 08043

**Size/SF:** +/- 7,700 SF on .75 acres

**Lease Price:** Call for information

## **PROPERTY AREA/HIGHLIGHTS**

- Ideal for auto service center, body shop and other auto retail and repair users
- 10 drive-in mechanic bays
- 1 drive-in/roll-up garage in rear
- Situated directly across from the Prominent Voorhees Town Center
- Close proximity to I-295, NJ Turnpike, White Horse Pike and PATCO station