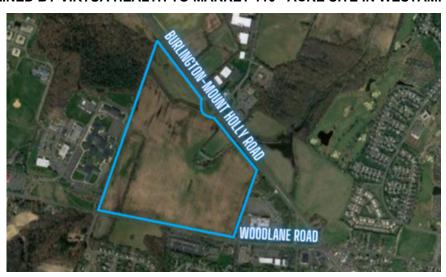

## WCRE RETAINED BY VIRTUA HEALTH TO MARKET 110+ ACRE SITE IN WESTAMPTON, NJ

**May 10, 2023 - Marlton, NJ –** Wolf Commercial Real Estate (WCRE) is pleased to announce that it has been appointed exclusive marketing agent by Virtua Memorial Hospital Burlington County, Inc. d/b/a Virtua Health to sell an approximately 110-acre landsite located at 1919 Burlington-Mount Holly Road, Westampton, New Jersey.

Sitting along Burlington-Mount Holly Road (County Route 541) less than one (1) mile from Exit 5 of the NJ Turnpike and two (2) miles from Exits 47A/B of I-295 provides access to the entire region, including Philadelphia (20 miles), New York City (70 miles), Baltimore (120 miles) and Washington D.C. (160 miles).

Westampton is part of Burlington County, which is the largest county in NJ (by area). The vast site lies within the "OR-1" (Office Research-1) and "C" (Commercial) zones. Current zoning allows for office and laboratory research buildings, retail, restaurants, banks, offices, car washes, child-care centers, and more.