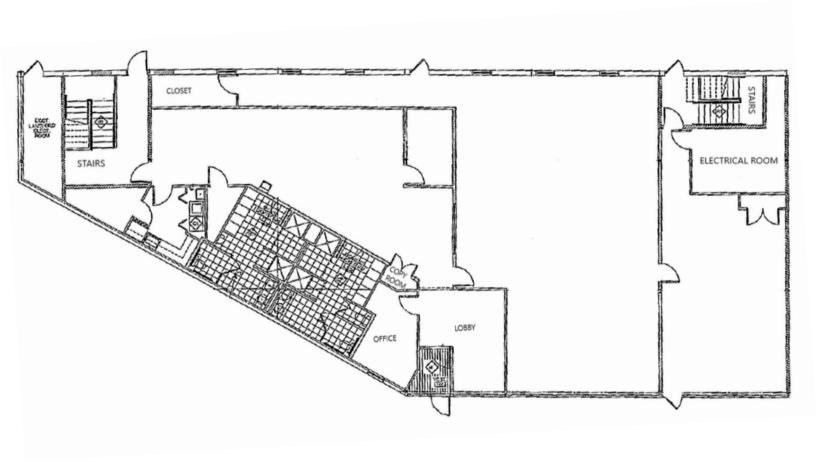

### **FLOOR PLAN**

SUITE 6: +/- 2,850 - 6,822 SF

The foregoing information was furnished to us by sources which we deem to be reliable, but no warranty or representation is made as to the accuracy thereof.