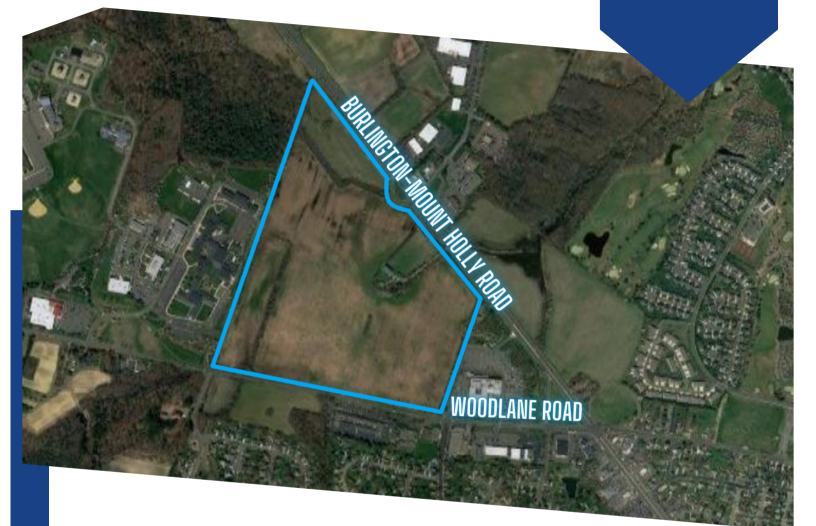

#### **PROPERTY DESCRIPTION**

- Location: 1919 Burlington-Mount Holly Road Westampton, NJ 08060
- **Size/SF:** +/- 110.34 acres
- Sale Price: Call for information
- Zoning: OR-1 and Commercial

### **PROPERTY AREA/HIGHLIGHTS**

- Zoned Office Research 1 (OR-1) & Commercial (C)
  - Offices for business, executive, professional and administrative
  - Laboratories dedicated to research, design & experiment
  - Banks and financial institutions
  - Conference centers
  - Child-care centers
  - Retail and restaurants
- Situated on heavily traveled Route 541 (Burlington-Mt. Holly Road)
- Less than 1 mile to NJ Turnpike & 2 miles to I-295
- 3 Miles to Virtua Hospital of Mount Holly
- Surrounded by residential, restaurants
  and retailers

#### **AERIAL MAP**