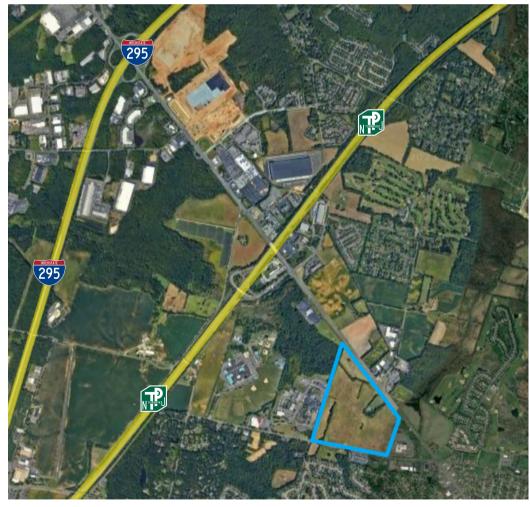

notice.



Wolf Commercial Real Estate www.WolfCRE.com



#### **PROPERTY DESCRIPTION**

- Location: 1919 Burlington-Mount Holly Road Westampton, NJ 08060
- **Size/SF:** +/- 110.34 acres
- Sale Price: Call for information
- Zoning: OR-1 and Commercial

### **PROPERTY AREA/HIGHLIGHTS**

- Zoned Office Research 1 (OR-1) & Commercial (C)
  - Offices for business, executive, professional and administrative
  - Laboratories dedicated to research, design & experiment
  - Banks and financial institutions
  - Conference centers
  - Child-care centers
  - Retail and restaurants
- Situated on heavily traveled Route 541 (Burlington-Mt. Holly Road)
- Less than 1 mile to NJ Turnpike & 2 miles to I-295
- 3 Miles to Virtua Hospital of Mount Holly
- Surrounded by residential, restaurants
  and retailers



The foregoing information was furnished to us by sources which we deem to be reliable, but no warranty or representation is made as to the accuracy thereof. Subject to correction of errors, omissions, change of price, prior sale or withdrawal from market without notice.



Wolf Commercial Real Estate www.WolfCRE.com



#### **AERIAL MAP**