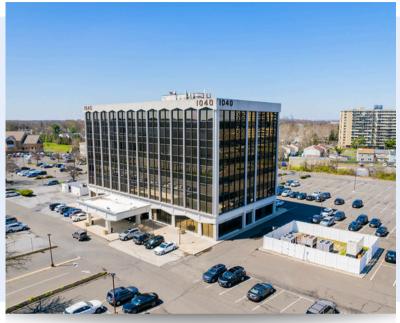

# 1040 N. Kings Highway

#### **Current Availabilities:**

Suite 300: 900 SF\*Suite 510: 6,000 SF

Capital Improvements to Lobby Coming Soon!