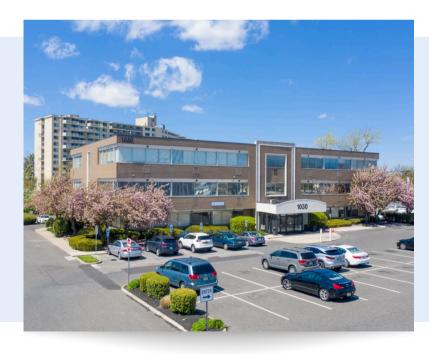

ive prominent office buildings located in the heart of Cherry Hill, New Jersey. Each property is well positioned to accommodate medical and professional office user needs.

The Center offers parking and easy access to routes 70, 73, 38, I-295, and the NJ Turnpike.

Cherry Hill Office Center is located along the highly visible Kings Highway corridor and within close proximity to Philadelphia.

#### **CONTACT US**

#### **Bethany Brown**

Vice President 267.226.6602 bethany.brown@wolfcre.com

#### **Evan Zweben**

Executive Vice President 856.261.5548 evan.zweben@wolfcre.com



















# 1020 N. Kings Highway

### **Current Availability:**

- Suite 108: 2,250 SF
  - Medical buildout with private restrooms

# 1030 N. Kings Highway

#### **Current Availability:**

• Suite 303: 750 SF

















# 1040 N. Kings Highway

#### **Current Availabilities:**

Suite 300: 900 SF\*Suite 510: 6,000 SF

Capital Improvements to Lobby Coming Soon!

#### LOBBY RENDERING





\*Virtual Tour















## 1050 N. Kings Highway

#### **Current Availabilities:**

- Suite 112: 1,200 SF
  - Medical buildout with private restroom
- Suite 206: 825 SF\*
- Suite 210: 1,310 SF\*

## 1060 N. Kings Highway

### **Current Availabilities:**

• Suite 100: 1,850 SF

• Suite 204: 550 SF

Suite 240: 1,000 SF\*

Suite 301: 925 SF

Suite 308: 1,225 SF\*

Suite 310: 2,275 SF\*

• Suite 311: 650 SF



\*Virtual Tour















The foregoing information was furnished to us by sources which we deem to be reliable, but no warranty or representation is made as to the accuracy thereof.

Subject to