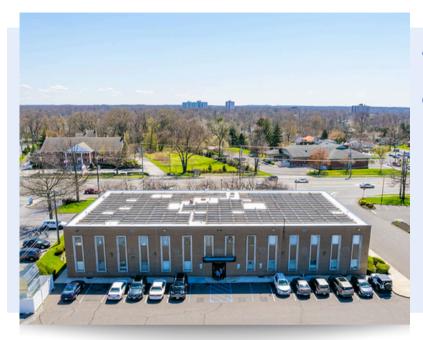

## 1060 N. Kings Highway

### **Current Availabilities:**

• Suite 100: 1,850 SF

• Suite 204: 550 SF

Suite 240: 1,000 SF\*

Suite 301: 925 SF

Suite 308: 1,225 SF\*

Suite 310: 2,275 SF\*

• Suite 311: 650 SF