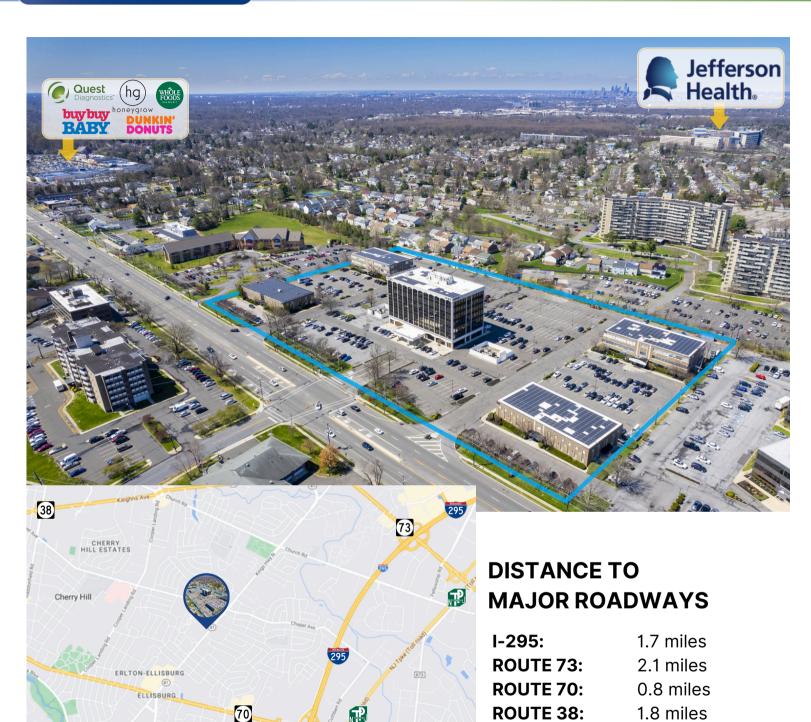

The Center offers parking and easy access to routes 70, 73, 38, I-295, and the NJ Turnpike.

Cherry Hill Office Center is located along the highly visible Kings Highway corridor and within close proximity to Philadelphia.