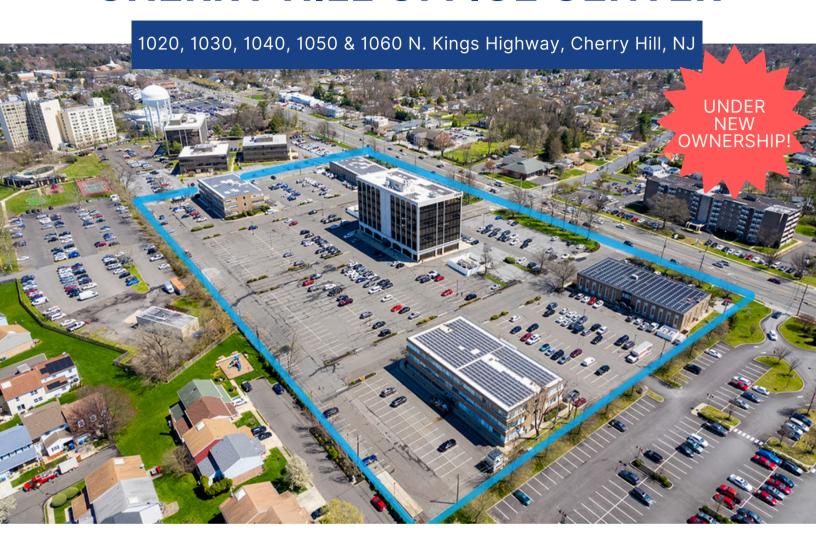

#### **ABOUT THE PROPERTIES**

Cherry Hill Office Center is comprised of five prominent office buildings located in the heart of Cherry Hill, New Jersey. Each property is well positioned to accommodate medical and professional office user needs.

The Center offers parking and easy access to routes 70, 73, 38, I-295, and the NJ Turnpike.

Cherry Hill Office Center is located along the highly visible Kings Highway corridor and within close proximity to Philadelphia.