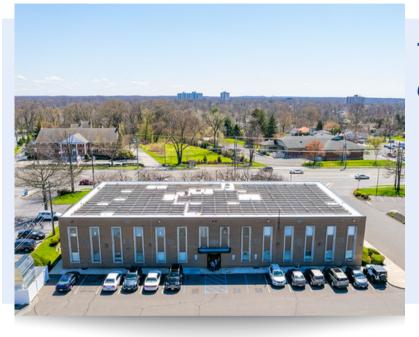

# 1060 N. Kings Highway

#### **Current Availabilities:**

- Suite 120: 2,400 SF
- Suite 240: 1,000 SF
- Suite 310: 2,275 SF
- Suite 314: 1,250 SF
- Suite 333: 1,100 SF

The foregoing information was furnished to us by sources which we deem to be reliable, but no warranty or representation is made as to the accuracy thereof. Subject to correction of errors, omissions, change of price, prior sale or withdrawal from market without notice.