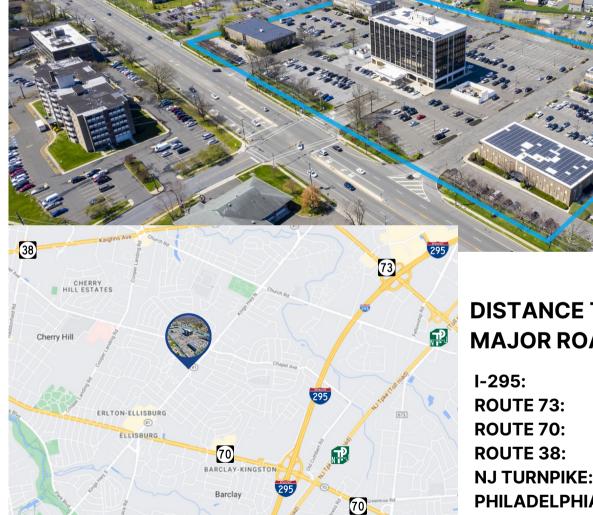

# **CHERRY HILL OFFICE CENTER**

Jefferson Health<sub>®</sub>

### **DISTANCE TO MAJOR ROADWAYS**

| 1.7 miles |
|-----------|
| 2.1 miles |
| 0.8 miles |
| 1.8 miles |
| 3 miles   |
| 10 miles  |
|           |

îm

0

The foregoing information was furnished to us by sources which we deem to be reliable, but no warranty or representation is made as to the accuracy thereof. Subject to correction of errors, omissions, change of price, prior sale or withdrawal from market without notice.