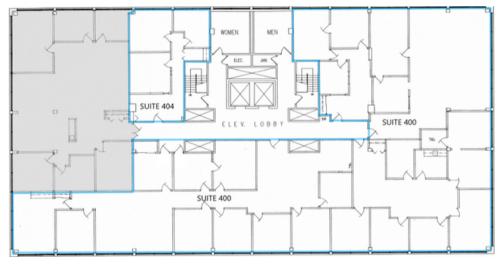

#### **Current Availabilities:**

- Suite 400: +/- 8,060 SF (Divisible)
- Suite 404: 875 SF

#### **FLOOR PLAN**

The foregoing information was furnished to us by sources which we deem to be reliable, but no warranty or representation is made as to the accuracy thereof. Subject to correction of errors, omissions, change of price, prior sale or withdrawal from market without notice.