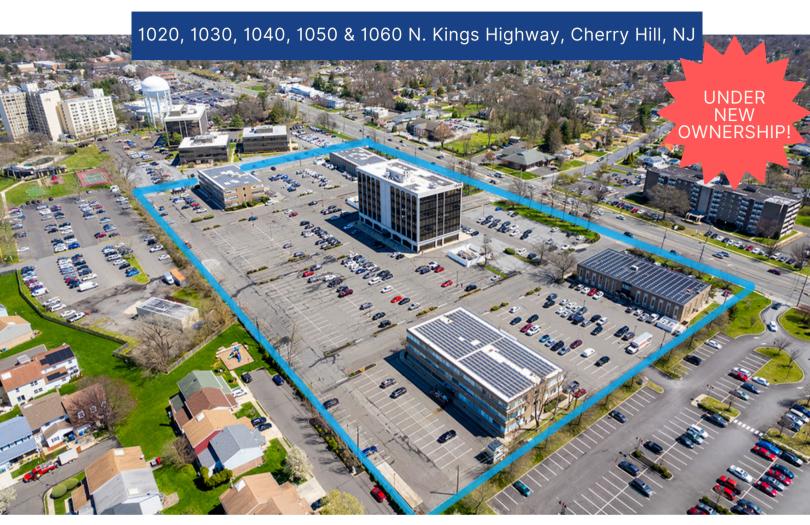

### ABOUT THE PROPERTIES

Cherry Hill Office Center is comprised of five prominent office buildings located in the heart of Cherry Hill, New Jersey. Each property is well positioned to accommodate medical and professional office user needs.

The Center offers parking and easy access to routes 70, 73, 38, I-295, and the NJ Turnpike. Cherry Hill Office Center is located along the highly visible Kings Highway corridor and within close proximity to Philadelphia.

# **CHERRY HILL OFFICE CENTER**