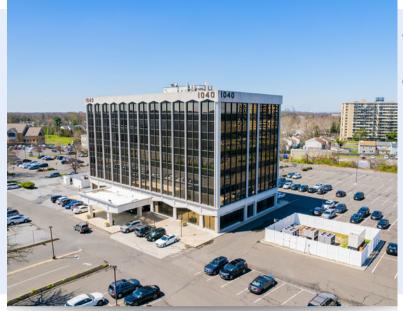

# 1040 N. Kings Highway

#### **Current Availabilities:**

- Suite 400: +/- 8,060 SF (Divisible)
- Suite 404: 875 SF