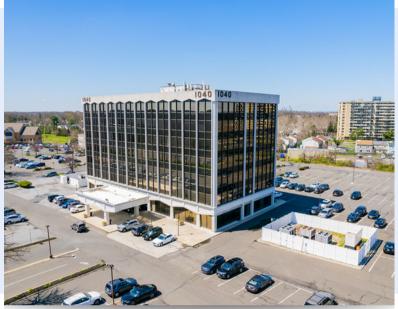

## 1040 N. Kings Highway

#### **Current Availabilities:**

- Suite 400: +/- 8,060 SF (Divisible)
- Suite 404: 875 SF \*

\* Click the link to watch the Virtual Tour

The foregoing information was furnished to us by sources which we deem to be reliable, but no warranty or representation is made as to the accuracy thereof. Subject to correction of errors, omissions, change of price, prior sale or withdrawal from market without notice.