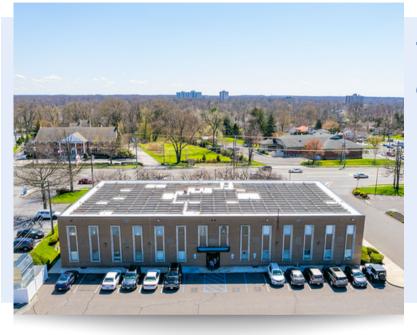

## 1060 N. Kings Highway

#### **Current Availabilities:**

- Suite 120: 2,400 SF
- Suite 240: 1,000 SF \*
- Suite 314: 1,250 SF \*
- Suite 333: 1,100 SF \*

\* Click the link to watch the Virtual Tour

The foregoing information was furnished to us by sources which we deem to be reliable, but no warranty or representation is made as to the accuracy thereof. Subject to correction of errors, omissions, change of price, prior sale or withdrawal from market without notice.