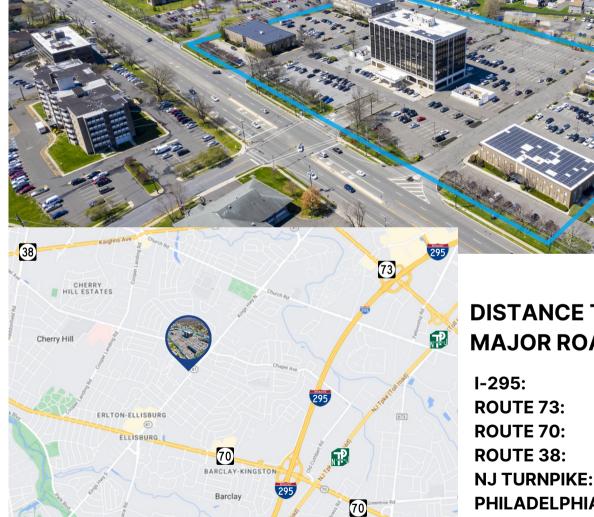

The Center offers parking and easy access to routes 70, 73, 38, I-295, and the NJ Turnpike. Cherry Hill Office Center is located along the highly visible Kings Highway corridor and within close proximity to Philadelphia.

## **DISTANCE TO MAJOR ROADWAYS**

| 1.7 miles |
|-----------|
| 2.1 miles |
| 0.8 miles |
| 1.8 miles |
| 3 miles   |
| 10 miles  |
|           |

in

0

The foregoing information was furnished to us by sources which we deem to be reliable, but no warranty or representation is made as to the accuracy thereof. Subject to correction of errors, omissions, change of price, prior sale or withdrawal from market without notice.