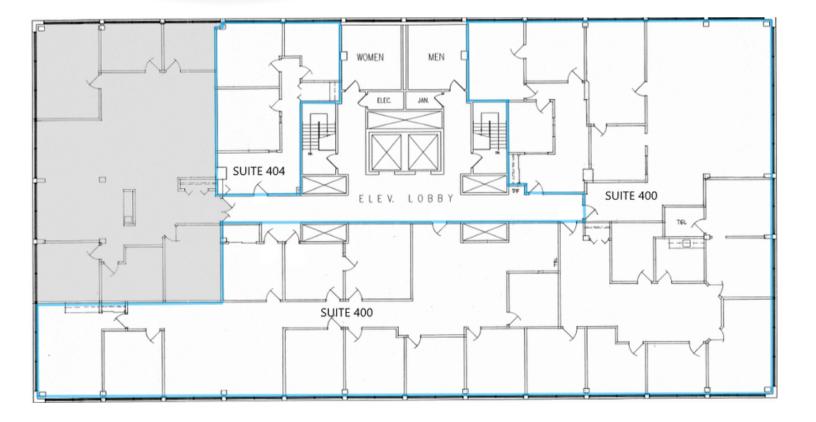

# **CHERRY HILL OFFICE CENTER**

## 1040 N. Kings Highway

#### **Current Availabilities:**

- Suite 400: +/- 8,060 SF (Divisible)
- Suite 404: 875 SF \*

\* Click the link to watch the Virtual Tour

The foregoing information was furnished to us by sources which we deem to be reliable, but no warranty or representation is made as to the accuracy thereof. Subject to correction of errors, omissions, change of price, prior sale or withdrawal from market without notice.