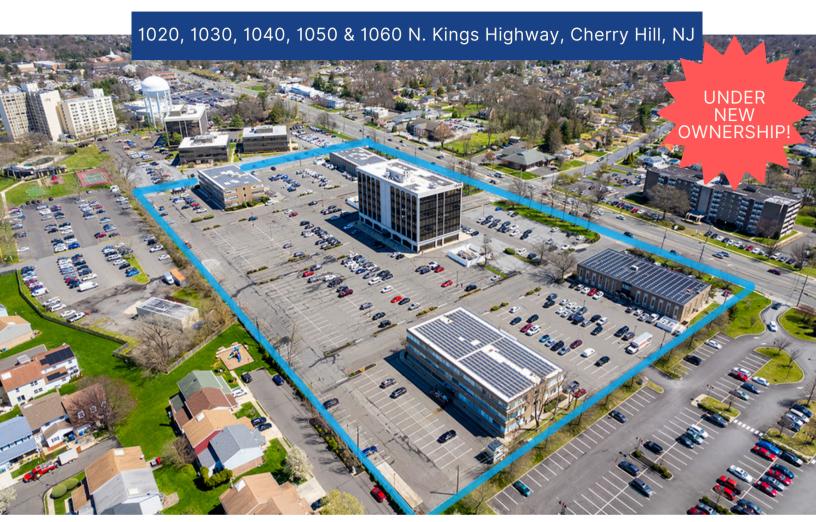

# SUITES AVAILABLE FOR LEASE IN CHERRY HILL OFFICE CENTER

#### **ABOUT THE PROPERTIES**

Cherry Hill Office Center is comprised of five prominent office buildings located in the heart of Cherry Hill, New Jersey. Each property is well positioned to accommodate medical and professional office user needs.

The Center offers parking and easy access to routes 70, 73, 38, I-295, and the NJ Turnpike. Cherry Hill Office Center is located along the highly visible Kings Highway corridor and within close proximity to Philadelphia.