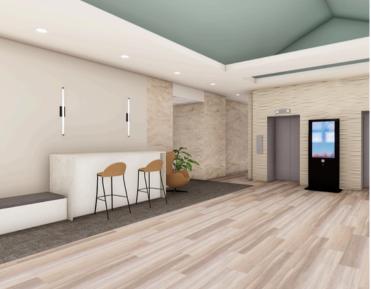

## **Current Availabilities:**

- Suite 100: 1,850 SF
- Suite 204: 550 SF
- Suite 240: 1,000 SF\*
- Suite 308: 1,225 SF\*
- Suite 309: 875 SF\*\*
- Suite 310: 2,275 SF\*
- Suite 311: 650 SF

## **Lobby Will Be Renovated** By The End Of The Year

\*\*Can Be Furnished

The foregoing information was furnished to us by sources which we deem to be reliable, but no warranty or representation is made as to the accuracy thereof.