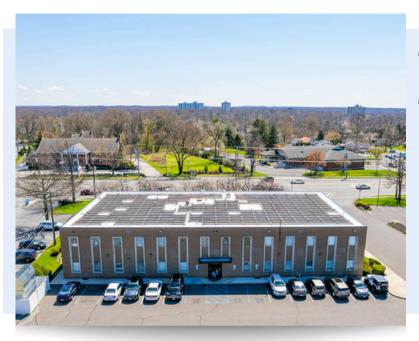

# 1050 N. Kings Highway

## **Current Availabilities:**

- Suite 112: 1,200 SF
  - Medical buildout with private restroom
- Suite 201: 1,100 SF
- Suite 210: 1,310 SF\*