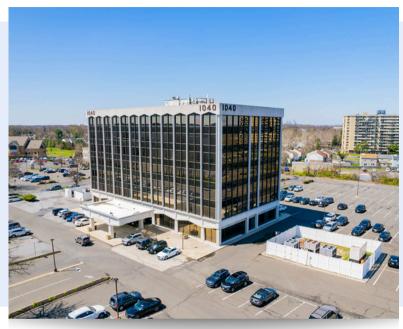

# 1040 N. Kings Highway

#### **Current Availabilities:**

Suite 300: 900 SF\*

• Suite 510: 6,000 SF

• Suite 601: 2,575 SF

Capital Improvements to Lobby Coming Soon!