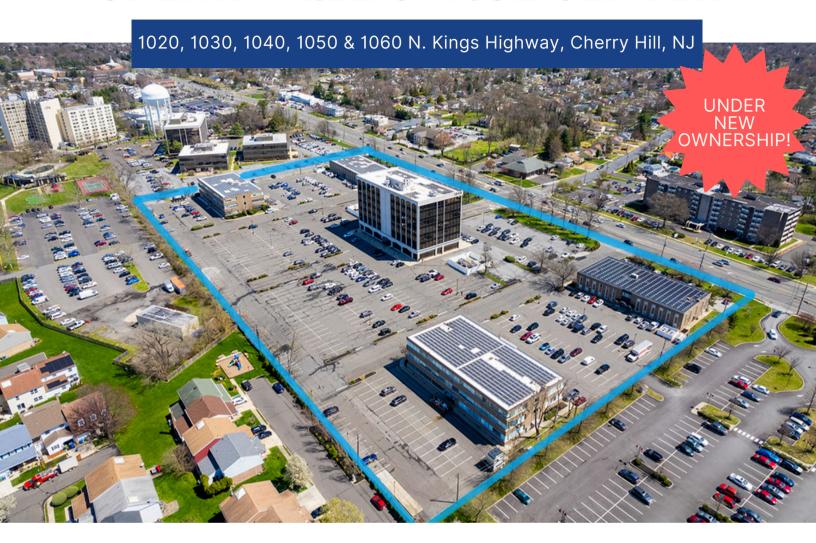

# SUITES AVAILABLE FOR LEASE IN CHERRY HILL OFFICE CENTER

#### **ABOUT THE PROPERTIES**

Cherry Hill Office Center is comprised of five prominent office buildings located in the heart of Cherry Hill, New Jersey. Each property is well positioned to accommodate medical and professional office user needs.

The Center offers parking and easy access to routes 70, 73, 38, I-295, and the NJ Turnpike.

Cherry Hill Office Center is located along the highly visible Kings Highway corridor and within close proximity to Philadelphia.