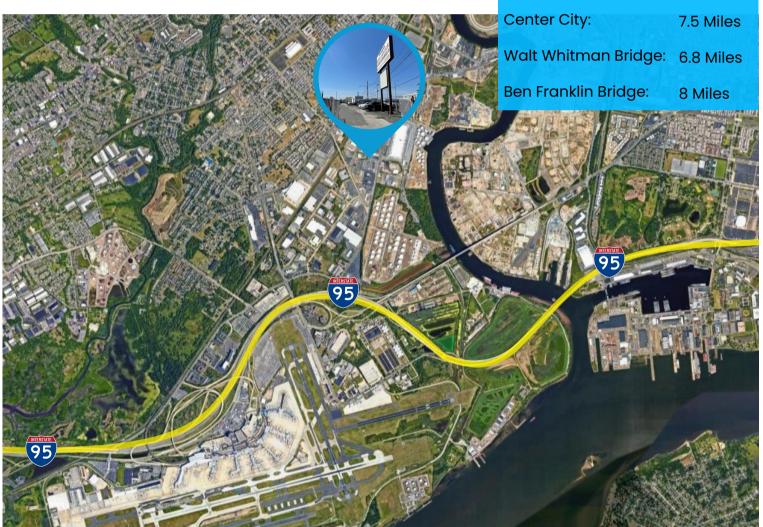

#### **AERIAL MAP**

The foregoing information was furnished to us by sources which we deem to be reliable, but no warranty or representation is made as to the accuracy thereof.

1 Mile

2.4 Miles

Philadelphia Airport:

I-95: