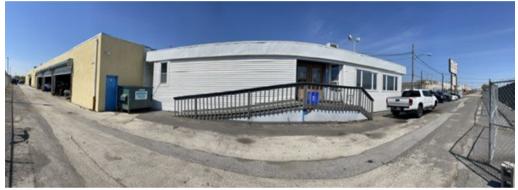

# **INDUSTRIAL BUILDING AVAILABLE FOR SALE**

**FULLY EQUIPPED AUTO BODY SHOP** 

#### PROPERTY DESCRIPTION

**Location:** 6741 Essington Ave

Philadelphia, PA 19153

**Size/SF:** +/- 4,182 SF

**Lease Price:** \$899,000.00

**Zoning:** 1-2

#### PROPERTY AREA/HIGHLIGHTS

- Fully equipped auto body repair shop
- Situated on .37 acres
- Ideal for auto shop or other light industrial like manufacture/distribution
- Annual Taxes: \$3,103
- Situated near notable businesses: Dodge, Chrysler, CarVision, PPA, Chapman Nissan, The Parking Spot