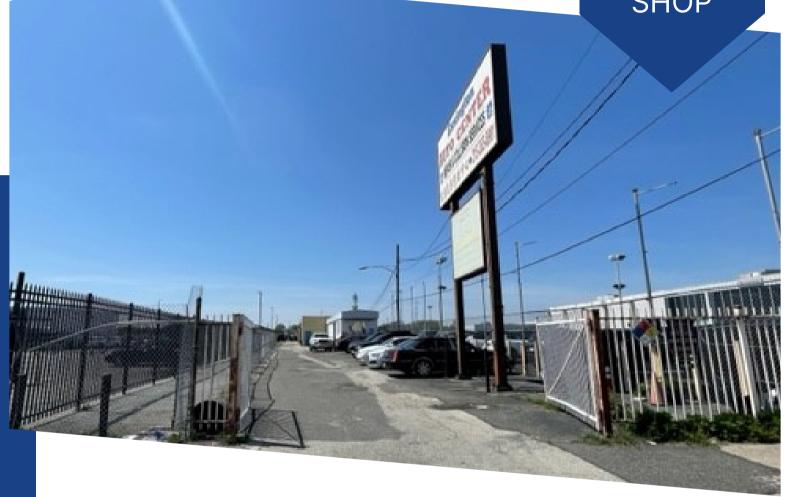

## **6741 ESSINGTON AVE** PHILADELPHIA, PA

#### PROPERTY DESCRIPTION

**Location:** 6741 Essington Ave

Philadelphia, PA 19153

**Size/SF:** +/- 4,182 SF

**Lease Price:** \$899,000.00

**Zoning:** 1-2

#### PROPERTY AREA/HIGHLIGHTS

- Fully equipped auto body repair shop
- Situated on .37 acres
- Ideal for auto shop or other light industrial like manufacture/distribution
- Annual Taxes: \$3,103
- Situated near notable businesses: Dodge, Chrysler, CarVision, PPA, Chapman Nissan, The Parking Spot